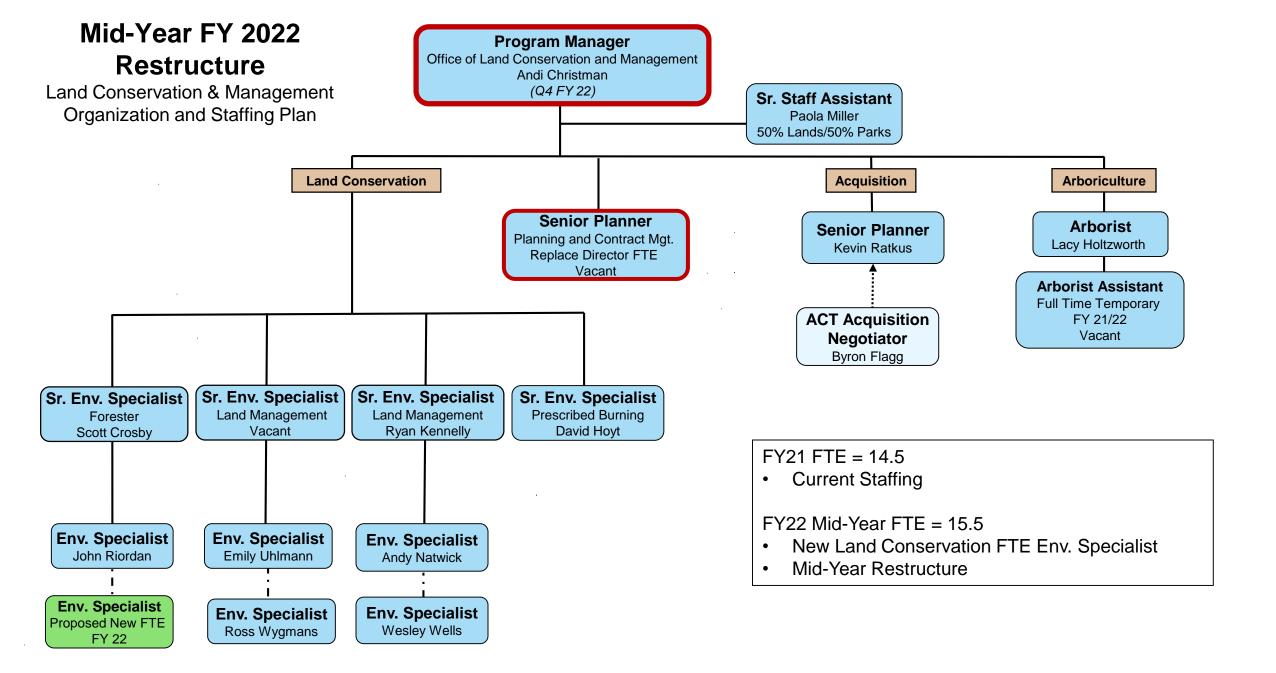

Elorida

- Staffing
  - New FTE Environmental Specialist =\$70,037
- Utility Terrain Vehicle (UTV) Replacement =\$18,300 (existing funds)