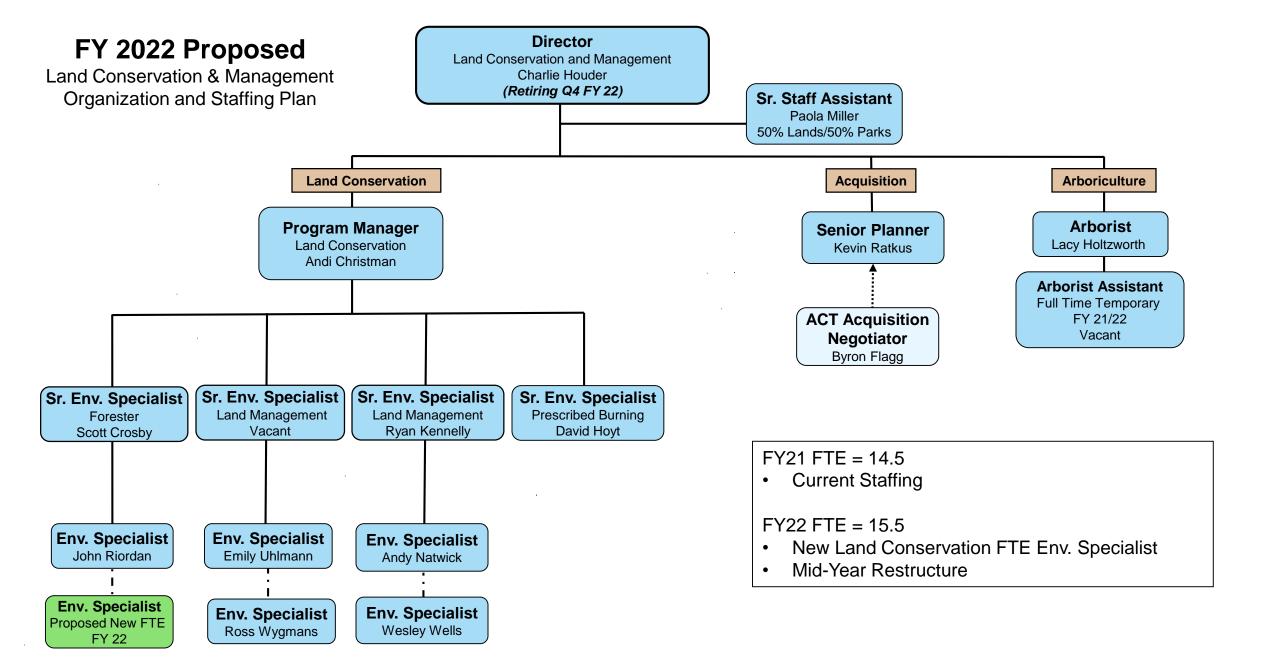

Elorida

- Staffing
  - New FTE Environmental Specialist =\$70,037
- Utility Terrain Vehicle (UTV) Replacement =\$18,300 (existing funds)