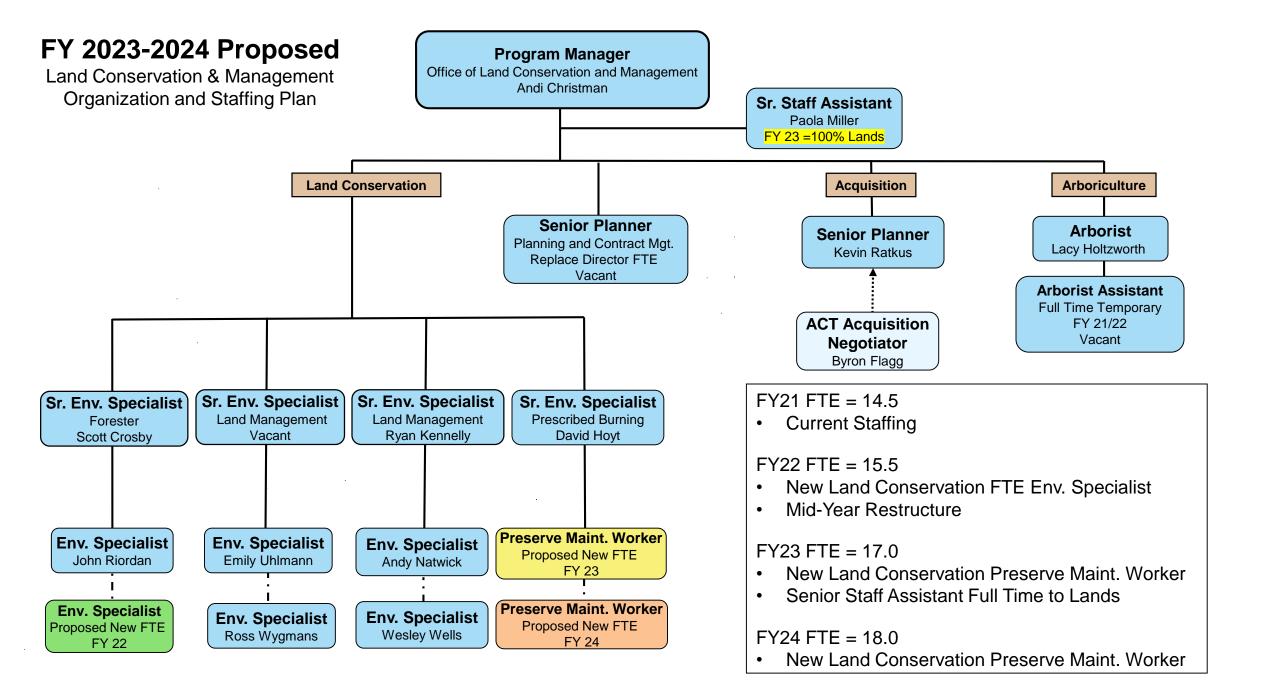

## 3-5 Year Plan for Alachua County Forever

- Acquisitions
- Acres under Management and Funding
- Public Use
- Staffing
- Field Support Building and Office