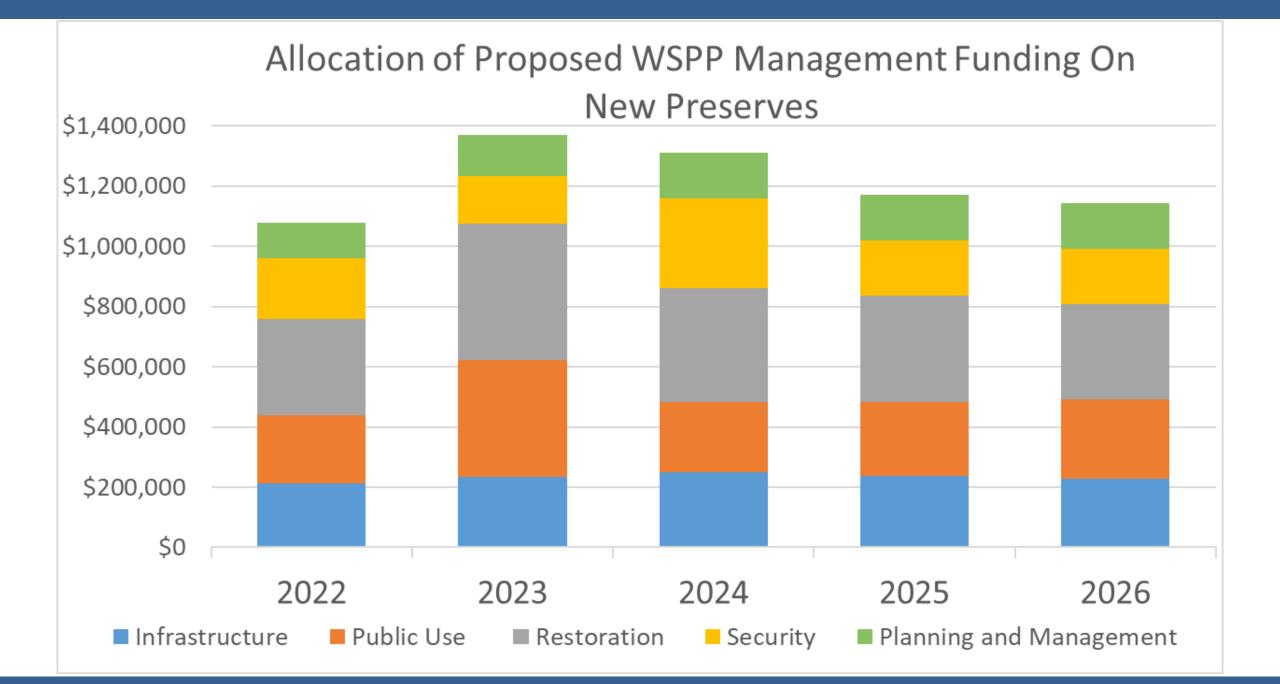

## Environmental Protection Department Budget Update

- FY 22 Budget Proposals
  - Climate Initiatives = \$50K
  - Wild Spaces Public Places (WSPP) funding for management of new WSPP lands =\$1,079,476 (FY22), (and ≈\$1M/year in FY 23-26)

## WSPP Land Management Costs (FY 22)

|                                 | # of<br>Properties | Acreage | Annual Base<br>Operating Costs |
|---------------------------------|--------------------|---------|--------------------------------|
| WSPP Acquisitions, 2016 to Date | 18                 | 5,529   | \$173,997                      |
| Closing Phase                   | 2                  | 4,285   | ¢220 112                       |
| Negotiations Phase              | 11                 | 5,887   | \$320,112                      |
| Estimated Total by 9/30/2022    | 31                 | 15,701  | \$494,110                      |
| FY 22 WSPP Mgt. Budget Proposal |                    |         | \$1,079,476                    |
|                                 |                    |         |                                |