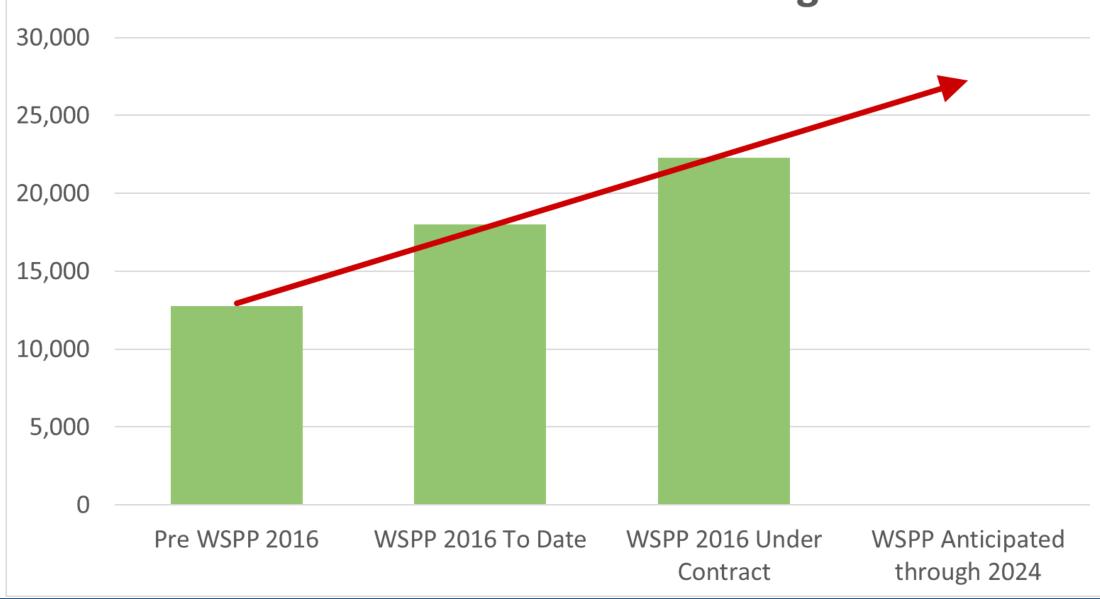

## WSPP Land Management Costs (FY 22)

|                                 | # of<br>Properties | Acreage | Annual Base Operating Costs |  |
|---------------------------------|--------------------|---------|-----------------------------|--|
| WSPP Acquisitions, 2016 to Date | 18                 | 5,529   | \$173,997                   |  |
| Closing Phase                   | 2                  | 4,285   | ¢220 112                    |  |
| Negotiations Phase              | 11                 | 5,887   | \$320,112                   |  |
| Estimated Total by 9/30/2022    | 31                 | 15,701  | \$494,110                   |  |
|                                 |                    |         |                             |  |
| FY 22 WSPP Mgt. Budget Proposal |                    |         | \$1,079,476                 |  |