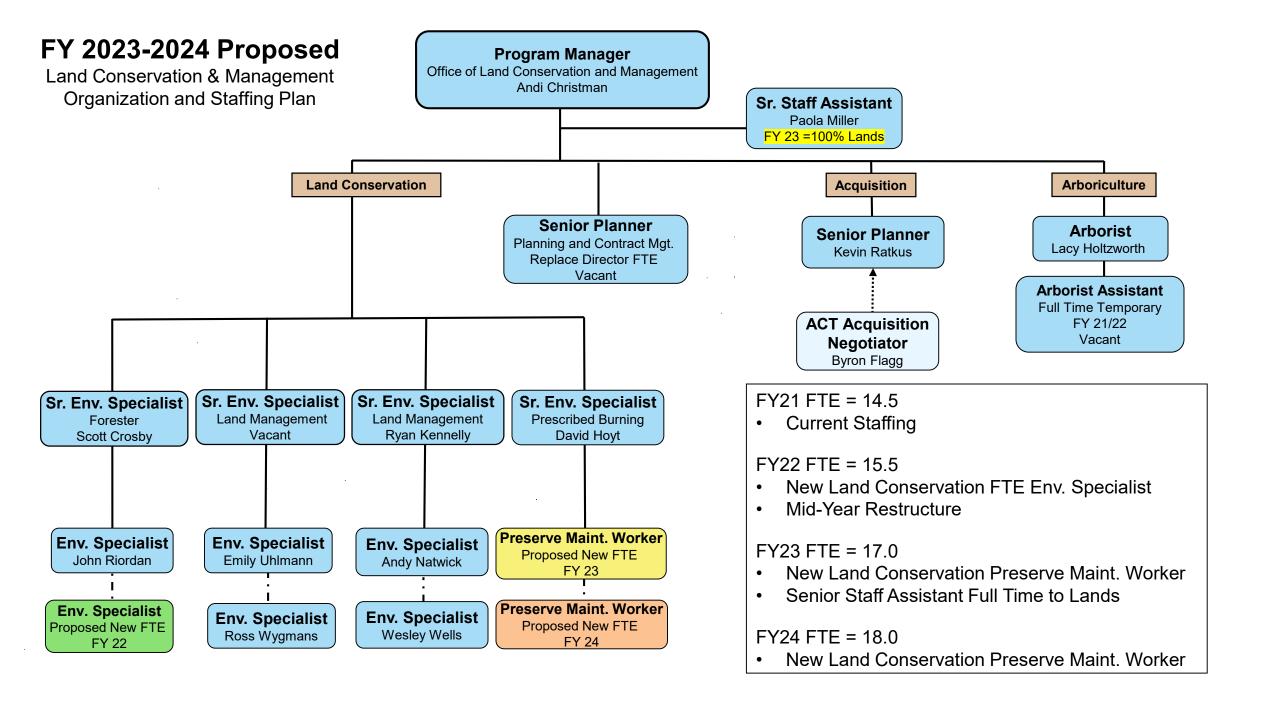

# Environmental Protection Department Budget Update

- FY 22 Budget Proposals
  - Climate Initiatives = \$50K
  - Wild Spaces Public Places (WSPP) funding for management of new WSPP lands =\$1,079,476 (FY22), (and ≈\$1M/year in FY 23-26)
  - Staffing
    - New FTE Environmental Specialist =\$70,037
  - Utility Terrain Vehicle (UTV) Replacement =\$18,300 (existing funds)