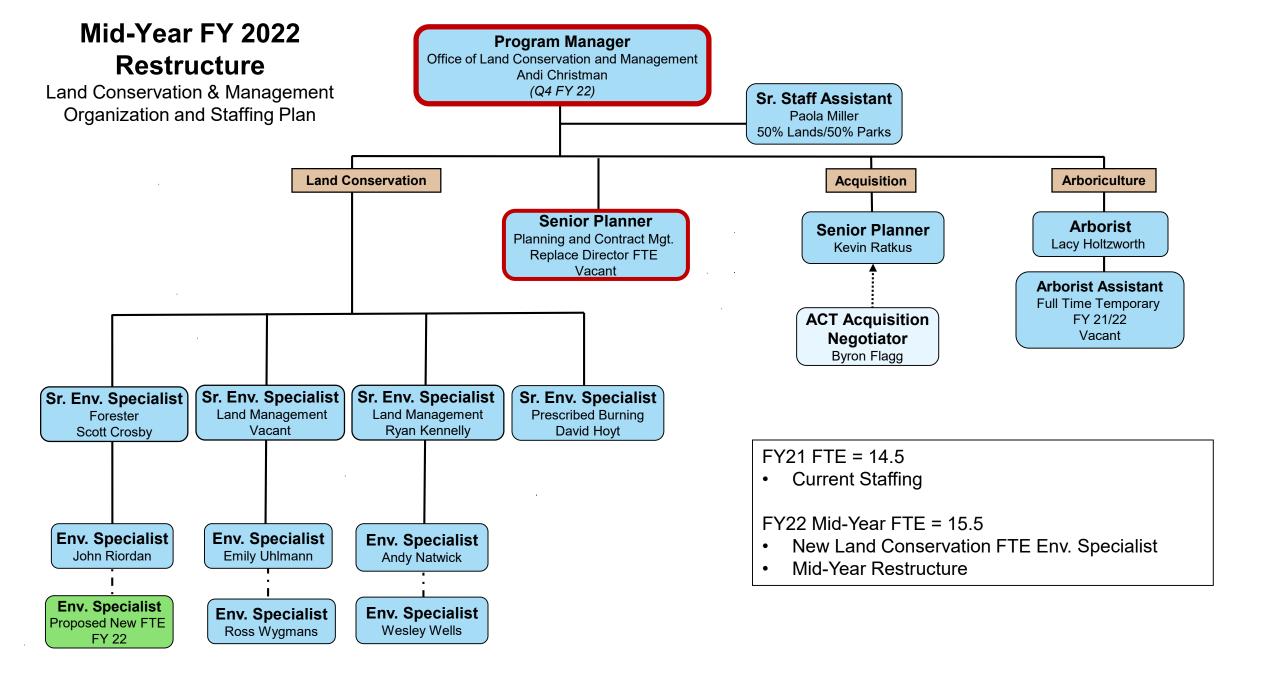

# Environmental Protection Department Budget Update

- FY 22 Budget Proposals
  - Climate Initiatives = \$50K
  - Wild Spaces Public Places (WSPP) funding for management of new WSPP lands =\$1,079,476 (FY22), (and ≈\$1M/year in FY 23-26)
  - Staffing
    - New FTE Environmental Specialist =\$70,037
  - Utility Terrain Vehicle (UTV) Replacement =\$18,300 (existing funds)