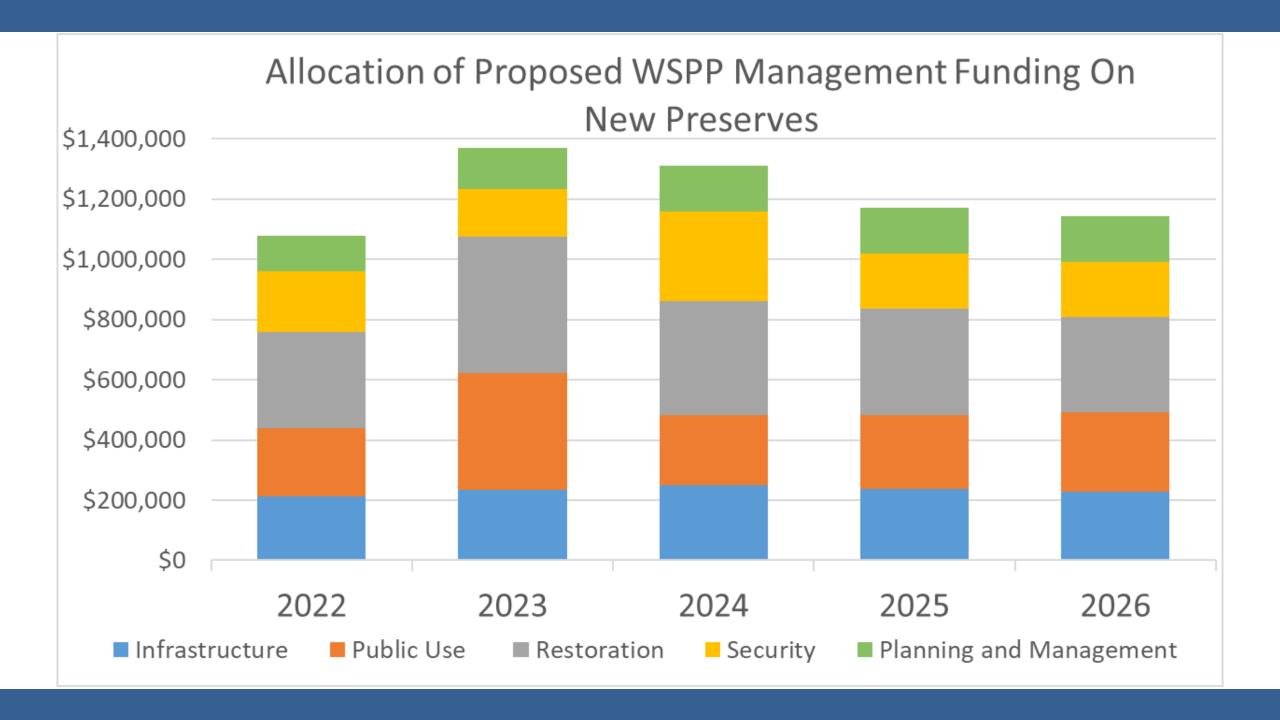

# Environmental Protection Department Budget Update

- FY 22 Budget Proposals
  - Climate Initiatives = \$50K
  - Wild Spaces Public Places (WSPP) funding for management of new WSPP lands =\$1,079,476 (FY22), (and ≈\$1M/year in FY 23-26)
  - Staffing
    - New FTE Environmental Specialist =\$70,037
  - Utility Terrain Vehicle (UTV) Replacement =\$18,300 (existing funds)