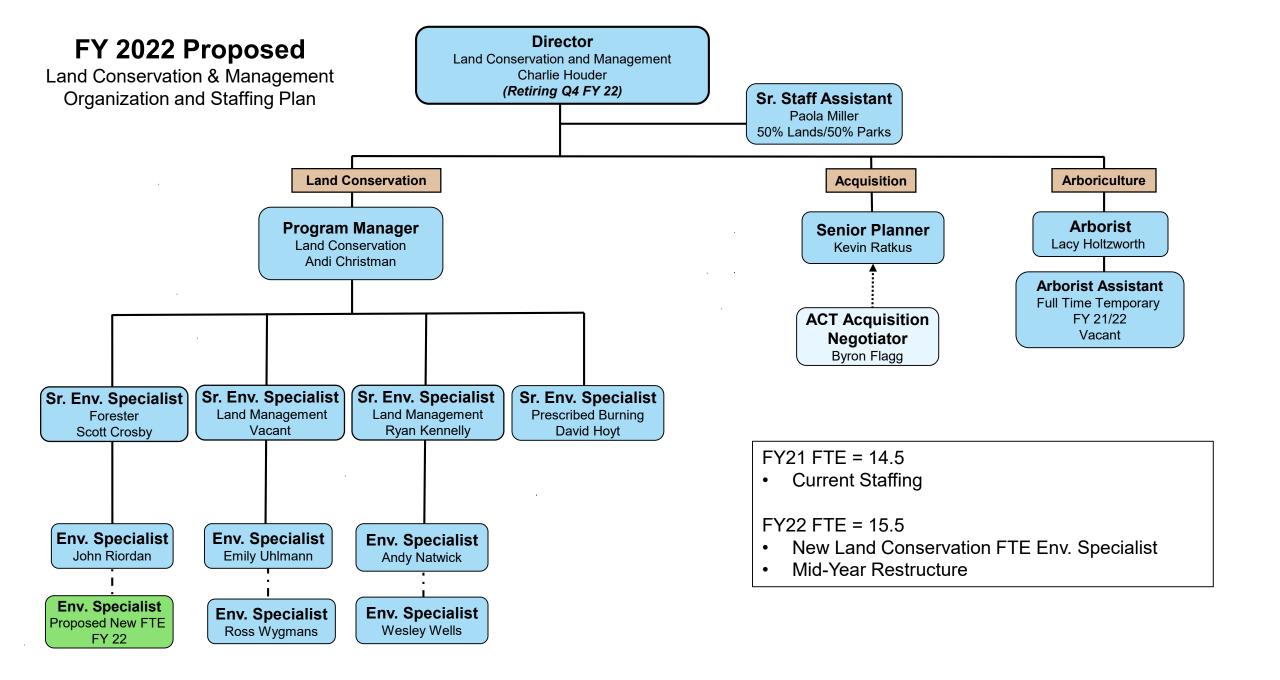

<br>Padgett                            | WSPP 2016               | 2024         | Trail, Signage                                             |
| Turkey Creek Preserve                                     | WSPP 2008               | OPEN         | Observation Platform                                       |
| Santa Fe River Preserve -<br>Lundgren<br>Lochloosa Slough | WSPP 2016               | 2025         | Trailhead, Trails, Parking, Signage, Boardwalk             |
| Preserve                                                  | WSPP 2016               | 2025         | Trailhead, Trails, Parking, FWC Wildlife Management Area   |
| Bee Tree Creek Preserve                                   | WSPP 2016               | 2026         | Trailhead, Trails, Parking, Signage                        |







## Field Support **Building/Offices**

- Scope and Phasing
  - Garage, storage, yard, and transitional work space
  - Offices for Land Conservation
  - Offices for EPD
- Locations Reviewed
  - Weseman
  - Buck Bay
  - Buck Bay and Animal Services
  - Cuscowilla or other