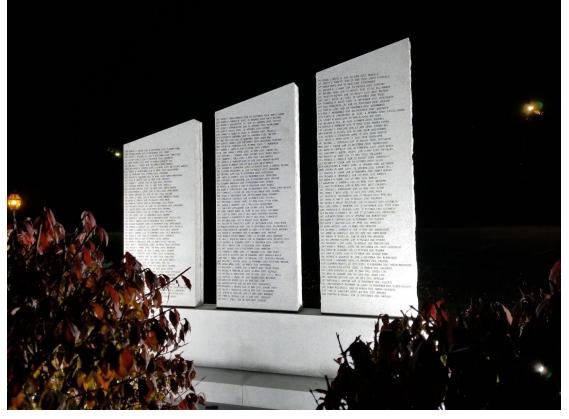

## REFERENCES AND PROJECTS DONE BY US CONSTRUCT STONE MEMORIAL FOR FALLEN NJ SERVICE MEMBERS Oct 2019

Department of Defense - Picatinny Arsenal, B3002 Main Rd, USAG Picatinny Arsenal NJ 07885 Rachael Gullette - (973) 724-8994 Email - rachael.k.gullette.civ@mail.mil