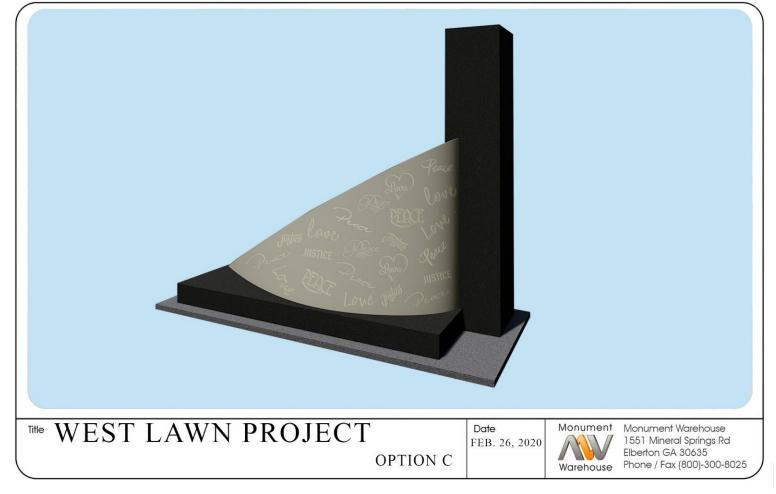

Proposal Option C

Price - \$39,000.00 (Installed - Inclusive of all expenses) Features:

All about modern and contemporary, this art sculpture is made to stand out. Perfect blend of dark Premium Jet Black granite and luster of stainless steel is unique. Stainless steel plate will be engraved with the messages of Love, Peace and Justice. Custom engraving options can be incorporated in the design.

This art requires ability to work with both stone and metal. The smooth curves of the stainless steel metal combined with the rugged and yet soft look of granite provides a perfect canvas to present the perfect message. This will be a go to art piece that will last for generations.

Material - 100% all natural granite - Premium Jet Black Granite - Rust proof stainless steel plate. Life expectancy 100s of year. Warranty 20 years.

Size of the art - Granite - 16" width, 16" depth, 84" height

Stainless steel - 96"x 48" x ¼" thickness

Weight - About 5000 lbs

Installation - Installation will be done in 1/2 a day using crane of about 18 ton capacity