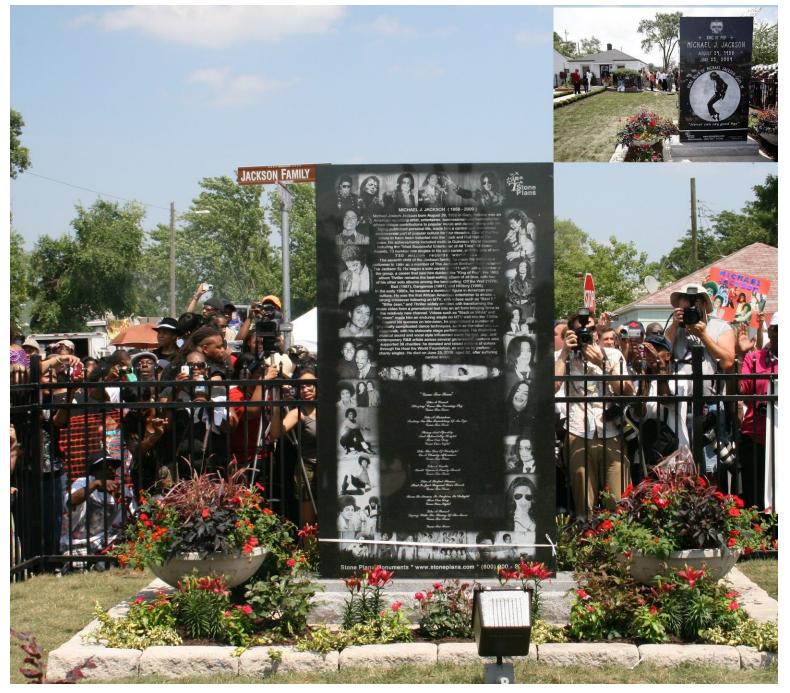

<u>REFERENCES AND PROJECTS DONE BY US</u> Memorial for Michael Jackson - Gary IN July 2009

This is the only monument for the "King of Pop" Michael Jackson. We conceived, designed, manufactured and installed this monument in a record breaking time of 40 hours.