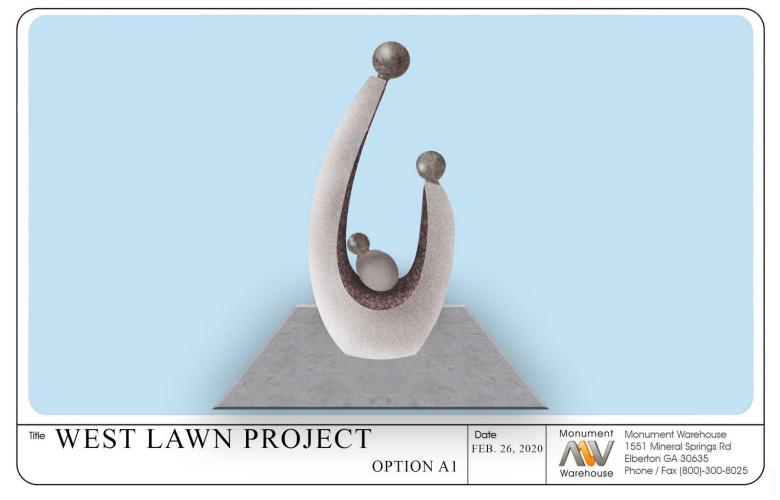

See the following sheets for the 3 proposals.

(800) 300-8025 x 3102 | gm@monumentwarehouse.com | 1551 Mineral Springs Rd, Elberton GA 30635

Proposal Option A

Price - \$36,000.00 (Installed - Inclusive of all expenses)

This handcrafted art symbolizes the virtue of a family. The closeness and connected nature of the family is depicted in this sculpture. The simplicity in design and crafting makes this art appealing to the person walking or driving by.

Because of the smooth flowing curves and profiles the art does not require any maintenance through its life.

This art is larger than life at 106" tall. Any time an art is larger than life it communicates the message loud and clear.

## Features:

<u>Material</u> - 100% all natural granite - Regal Brown. Life expectancy 100s of year. Warranty 20 years.

<u>Size</u> of the main sculpture of the man and woman - 40'' width x 24'' depth and 106'' tall. Baby sculpture is about 18'' long.

Weight - About 6000 lbs

Installation - Installation will be done in 1/2 a day using crane of about 18 ton capacity