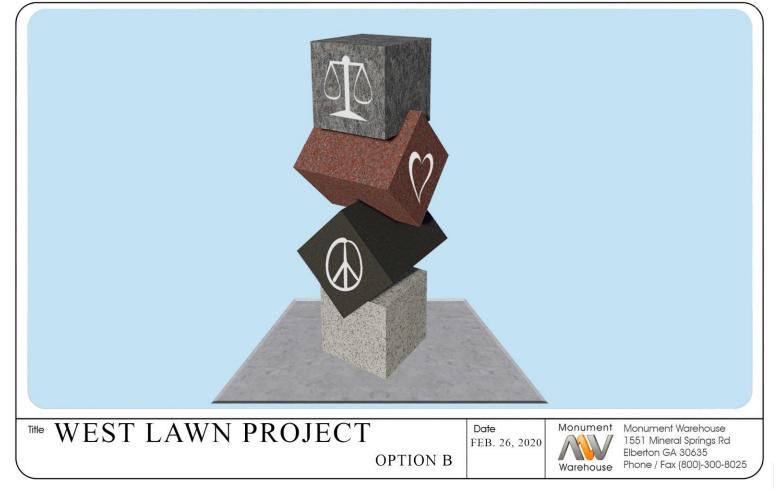

## Proposal Option B

# Price - \$32,000.00 (Installed - Inclusive of all expenses) Features:

Rectilinear art never fails to inspire. This simple yet intriguing art is made with blocks of granite that are hand crafted to fit in seamlessly and balanced intricately by aligning the center of gravity of each of the granite blocks. The cubes will be secured permanently using 2in steel pins. Each face of the granite block will be permanently engraved in the rock by sandblasting or laser etching art work of your choice.

<u>Material</u> - 100% all natural granite - Gray granite, Premium Jet Black granite, Red granite and Bahama Blue granite. Life expectancy 100s of year. Warranty 20 years. Minimal maintenance of high pressure washing about once a year.

Size - 24" wide, 24" deep and 72" tall.

Weight - About 6000 lbs

Installation - Installation will be done in 1/2 a day using crane of about 18 ton capacity

(800) 300-8025 x 3102 | gm@monumentwarehouse.com | 1551 Mineral Springs Rd, Elberton GA 30635