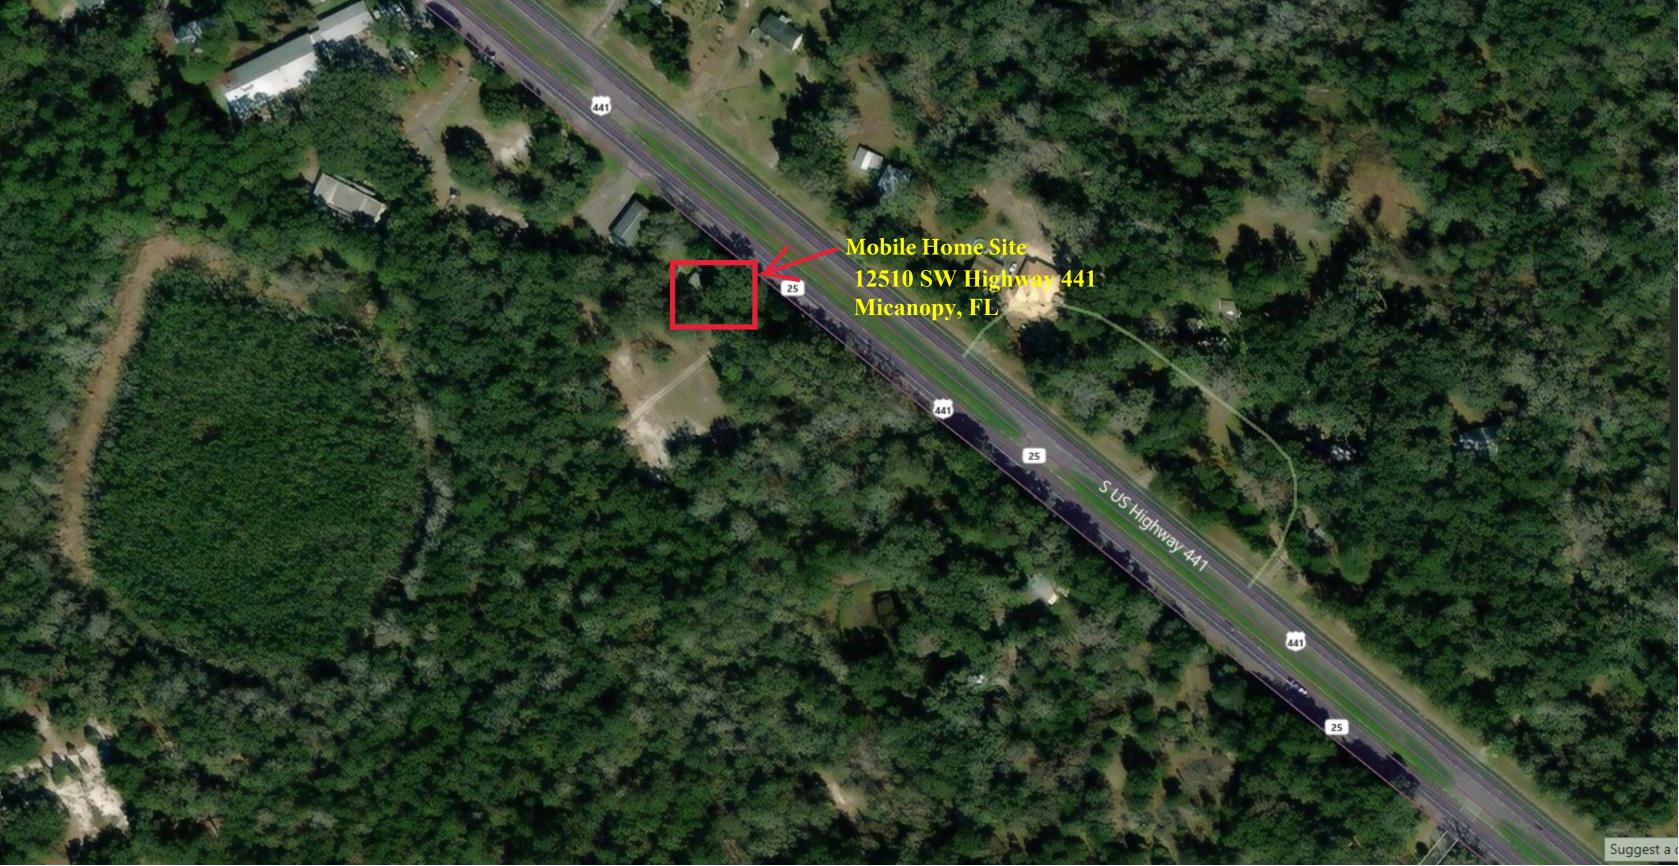

# 1.0 **GENERAL**

Alachua County Board of County Commissioners is seeking prospective Bidders to furnish and install one (1) 3 bedroom/2 bath manufactured home, FOB Destination Cuscowilla, 210 SE 134 Avenue, Micanopy, Florida,32667, in strict accordance with the following terms, conditions, and specifications (see also Attachment A – Building Schematics with Specifications and Attachment B and B 1 – Manufactured Home Location).

#### 3.16 Attachment B

Site information including locations.