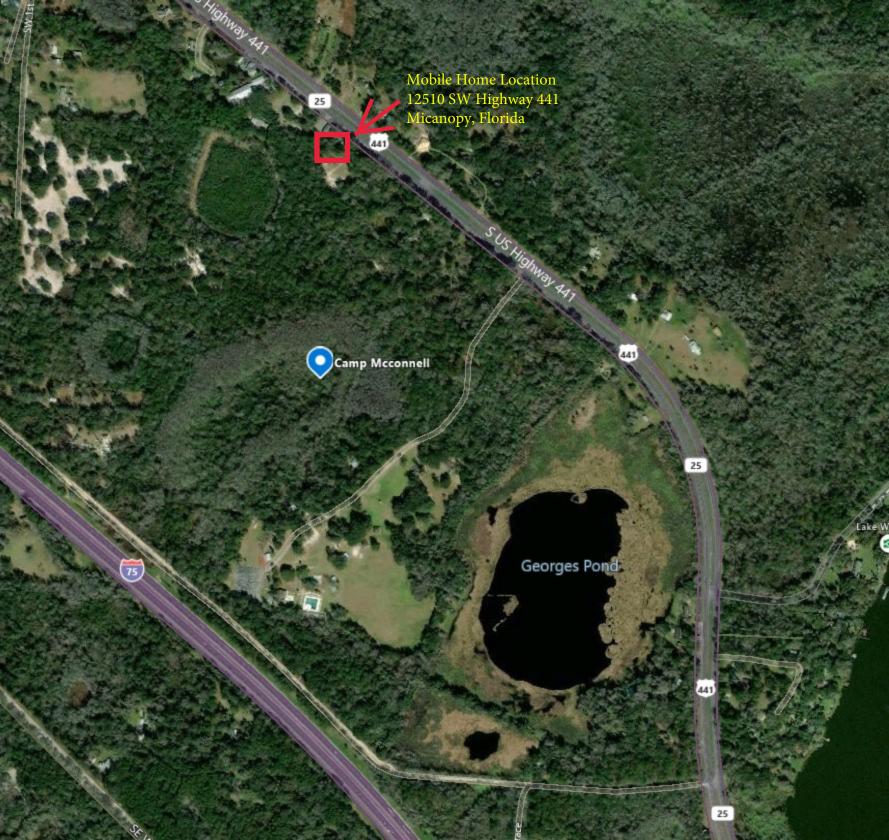

# 1.0 **GENERAL**

Alachua County Board of County Commissioners is seeking prospective Bidders to furnish and install one (1) 3 bedroom/2 bath manufactured home, FOB Destination Cuscowilla, 210 SE 134 Avenue, Micanopy, Florida,32667, in strict accordance with the following terms, conditions, and specifications (see also Attachment A – Building Schematics with Specifications and Attachment B and B 1 – Manufactured Home Location).

#### 3.16 Attachment B

Site information including locations.