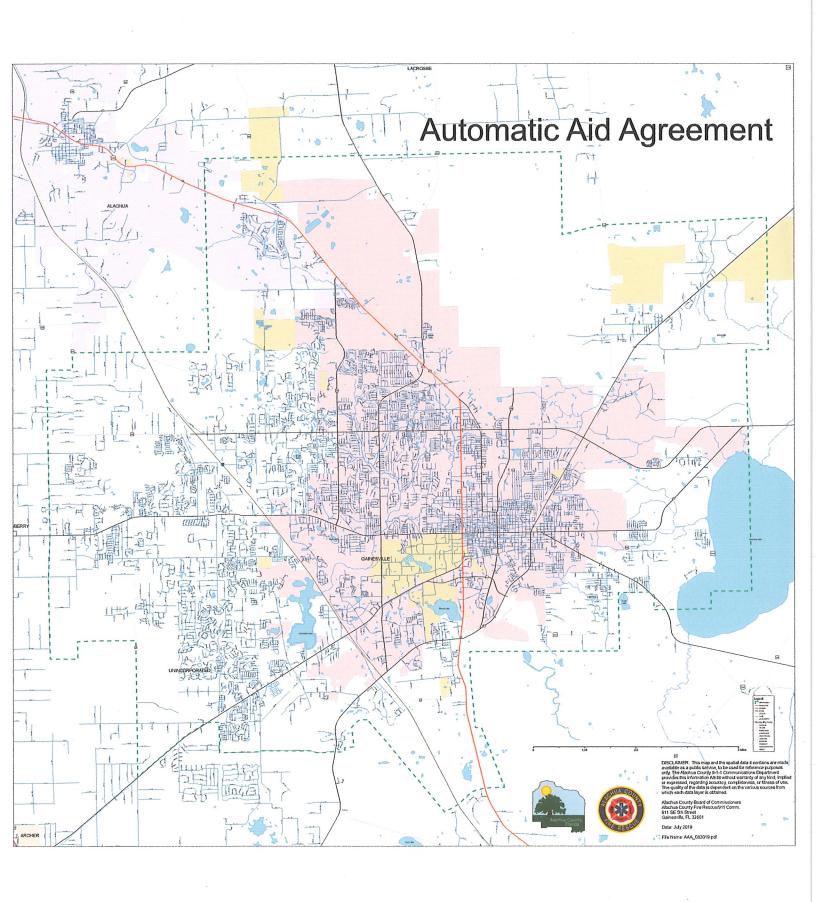

automatic aid territory (Attachment 2).

- a. Actual expenditures shall be attributed to the provision of fire protection services inside the identified automatic aid territory:
  - i. Personal Services-Salaries, overtime and benefits.
  - ii. Operating Expenses- Day to day costs incurred (goods delivered or services rendered). Costs will include professional services, utilities, travel/training, supplies and equipment, and vehicle replacement funding. Cost allocation may be necessary where material amounts of expenditures cross function-activity lines. Excludes contracted fire service with other municipalities.
  - iii. Operating Capital Outlay shall equal 1% of total allowable actual expenditures.
  - iv. Indirect Costs-costs that CANNOT be directly attributed to a particular cost objective or service in accordance with the Cost Allocations Plan.
- b. The average cost per response to be used beginning on October 1, 2019 is \$869.92 per Attachment 2.
- c. Staff will convene no later than March of each year to update the average cost per response.
  - i. The audited financial information for both jurisdictions divided by the actual number of responses for the prior fiscal year. For example March 2020 will use FY2018/19 actual expenditures and actual responses.
  - ii. The difference between the prior fiscal years average cost per response and the current fiscal year actual cost per response will be multiplied by the difference in the respective jurisdictions response to calls in the others jurisdiction to determine the reconciliation payment due (true-up calculation and payment). Payments due for the difference shall be made to the appropriate jurisdiction within 30 days of the reconciliation as agreed upon by both agencies.
- d. Payments will be made on a monthly basis in accordance with the provisions for 218, Part VII Florida Statutes ("Local Government Prompt Payment Act")
- 3) The City and County agree to recognize all fire based units stationed within the Automatic Aid Agreement boundary map, which is Attachment 3 and incorporated by reference. These units are considered to be compensable units under this agreement with the exception of County Engine 80. It is agreed that Engine 80 shall not be compensated for any responses into the City as long as it is stationed within the City limits. Once it is relocated outside of the City limits, it shall then be considered to be a compensable unit.
- 4) This agreement for the automatic dispatch of assets of the parties is not meant to supplant the need to provide sufficient fire services but does not preclude the ability of either jurisdiction to request mutual aid for incidents occurring outside the fire service agreement boundary or for units not assigned therein

93 or in accordance with the Statewide Mutual Aid/State Emergency Response 94 Plan. 95 5) The geographic boundary of this agreement is as set forth in Automatic Aid 96 Agreement boundary map (Attachment 3), which is attached hereto and 97 incorporated by reference. 98 6) The parties agree that this agreement will be effective October 1, 2019. 99 100 **Section 2. Indemnification**. Each party shall be solely responsible for the negligent or wrongful acts of its officials, agents and employees. 101 102 103 Section 3. Sovereign Immunity. Nothing in this Interlocal shall be interpreted as a waiver of 104 any parties sovereign immunity as granted under Section 768.28, Florida Statutes. 105 106 Section 4. Termination. This Agreement may be terminated by either party with written notice 107 given at the address provided in Section 8. The notice must be received no later than March 1<sup>th</sup> of a given year, the agreement will remain in force until September 30<sup>th</sup> of that year. 108 109 110 Section 5. Filing of Agreement. The County, upon execution of this Agreement, shall file the same with the Clerk of the Circuit Court in the Official Records of Alachua County, as required 111 by Sec. 163.01(11), Fla. Stat. 112 113 114 Section 6. Public Records. Each Party shall meet the requirements of Chapter 119, Fla. Stat., for retaining public records and transfer, at no cost, to any other requesting Party, copies of all public 115 records regarding the subject of this Agreement which are in the possession of the Party. All 116 117 records stored electronically shall be provided to the requesting Party in a format that is compatible with the information technology systems of the requesting Party. 118 119 120 Section 7. Applicable Law and Venue. This Agreement shall be governed by and construed in accordance with the laws of the State of Florida, notwithstanding any Florida conflict of law 121 provision to the contrary. In the event of any legal action under this Agreement, venue shall be in 122 Alachua County, Florida. 123 124 125 Section 8. Notices. Any notices from either party to the other party must be in writing and sent by certified mail, return requested, overnight courier service or delivered in person with receipt 126 to the following: 127 128 County: City: Alachua County, Florida City of Gainesville Attn: County Manager Attn: City Manager 12 SE 1st Street 200 E. University Ave., Suite 408 Gainesville, FL 32601 Gainesville, FL 32601