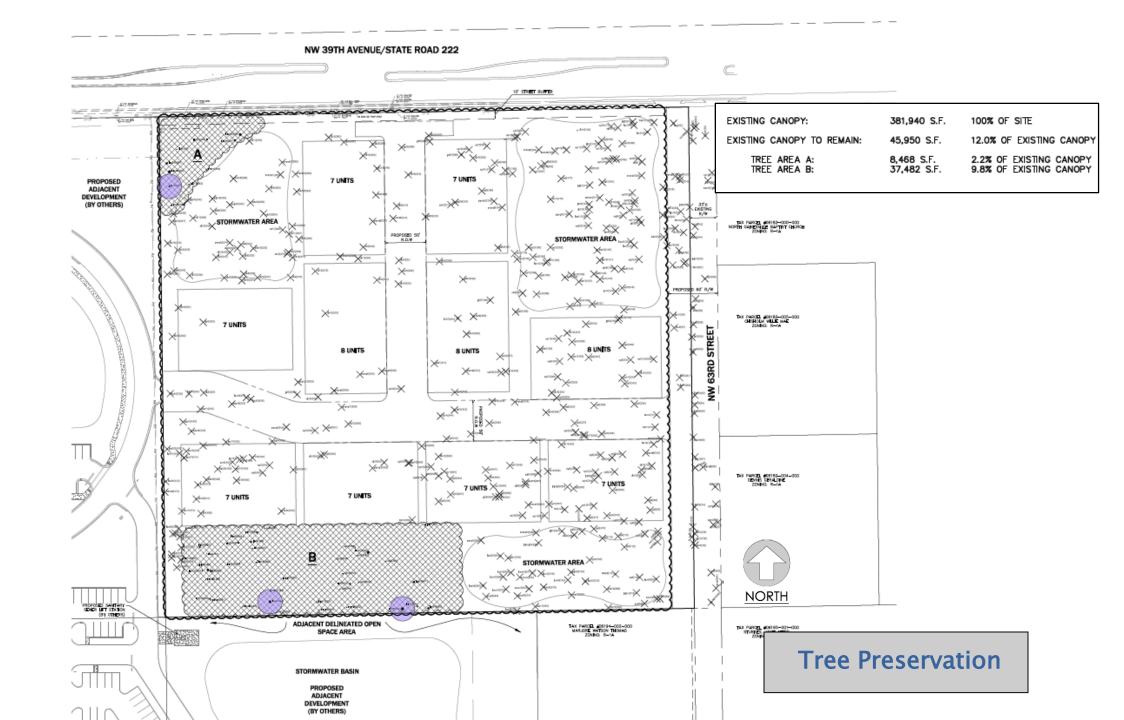

### **Tara St. Augustine – Preliminary Development Plan**

- 73 single-family attached units
- Location: 3800 Block NW 63<sup>rd</sup> Street
- Future Land Use: Medium Density Residential
- Zoning District: R-2