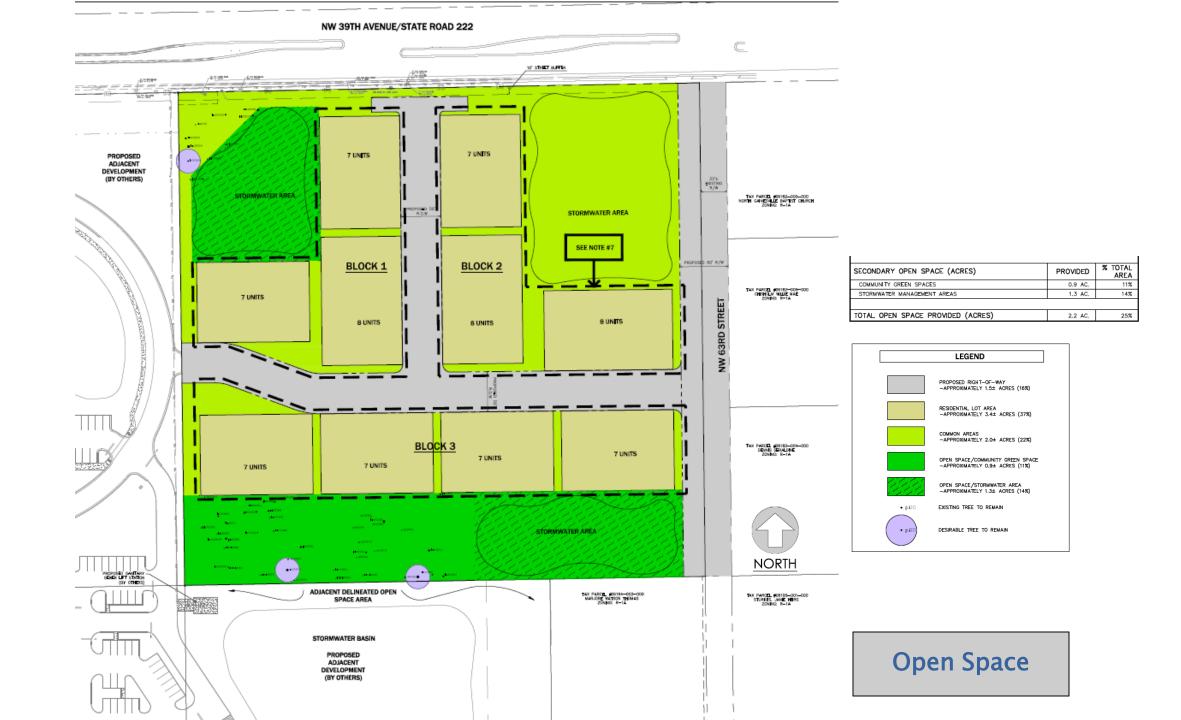

### **Tara St. Augustine – Preliminary Development Plan**

- 73 single-family attached units
- Location: 3800 Block NW 63<sup>rd</sup> Street
- Future Land Use: Medium Density Residential
- Zoning District: R-2

## **Consistency Analysis**

Proposed Preliminary Development Plan is found to be consistent with:

- Comprehensive Plan
- Unified Land Development Code