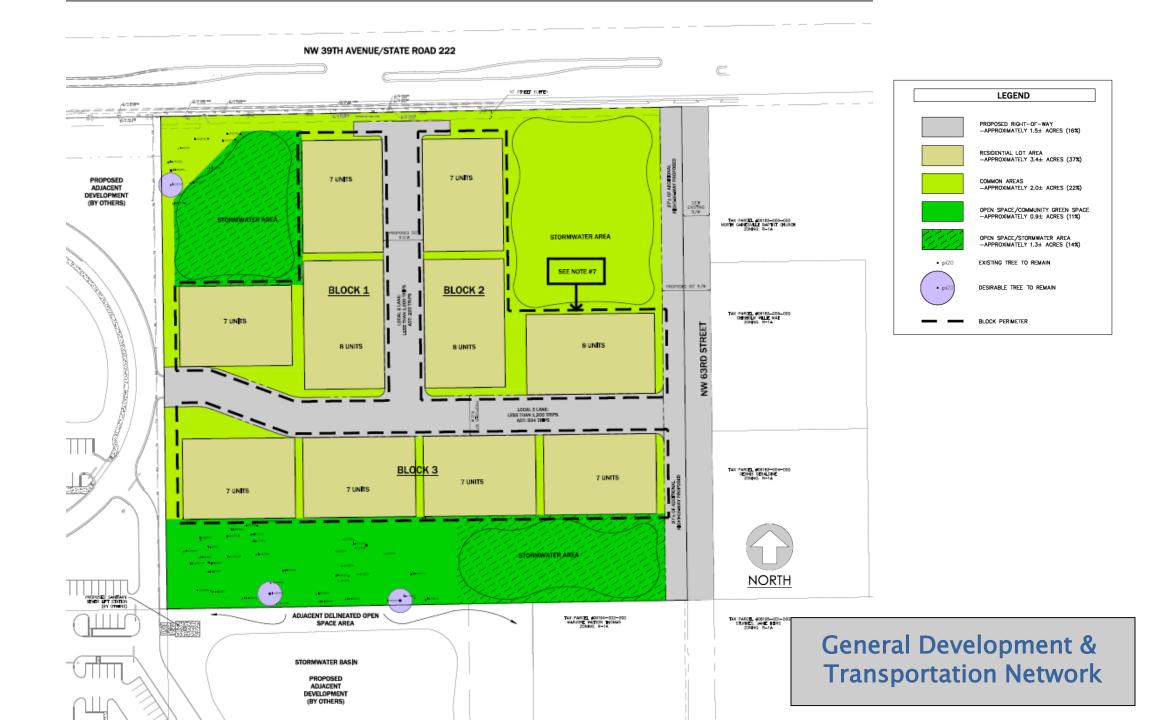

### **Tara St. Augustine – Preliminary Development Plan**

- 73 single-family attached units
- Location: 3800 Block NW 63<sup>rd</sup> Street
- Future Land Use: Medium Density Residential
- Zoning District: R-2

## **Consistency Analysis**

Proposed Preliminary Development Plan is found to be consistent with:

- Comprehensive Plan
- Unified Land Development Code