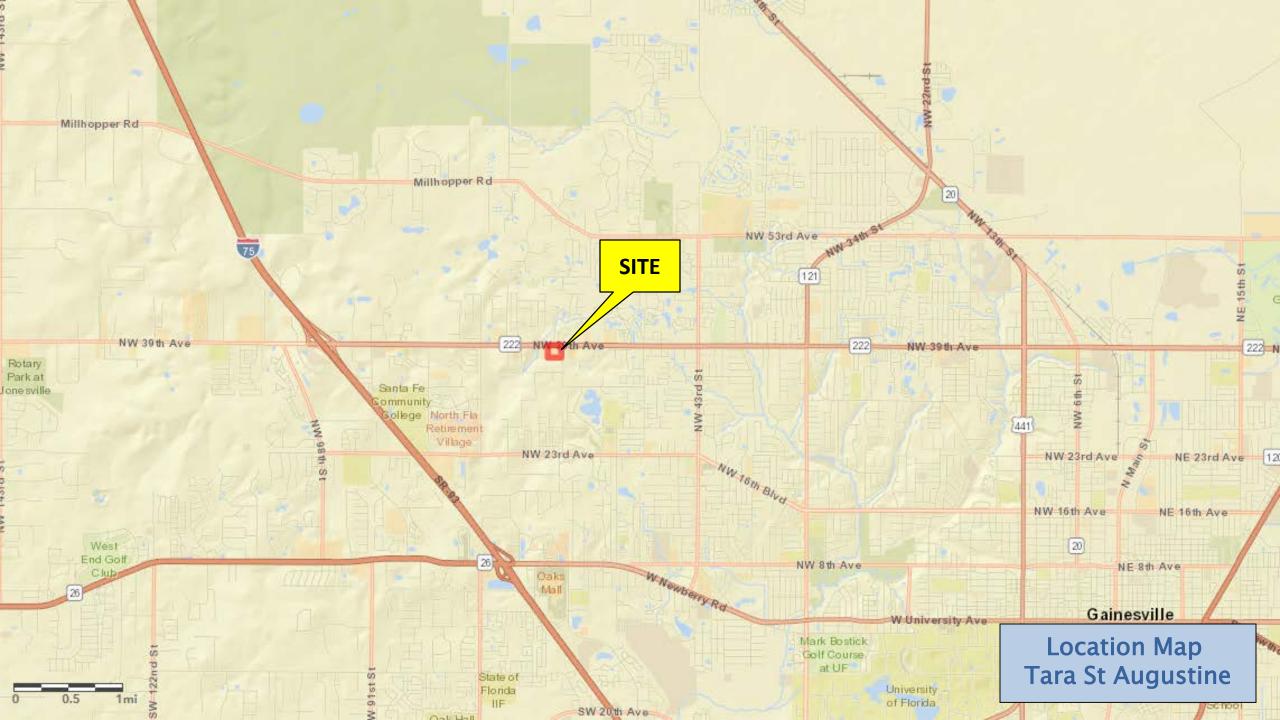

### **Tara St. Augustine – Preliminary Development Plan**

- 73 single-family attached units
- Location: 3800 Block NW 63<sup>rd</sup> Street
- Future Land Use: Medium Density Residential
- Zoning District: R-2