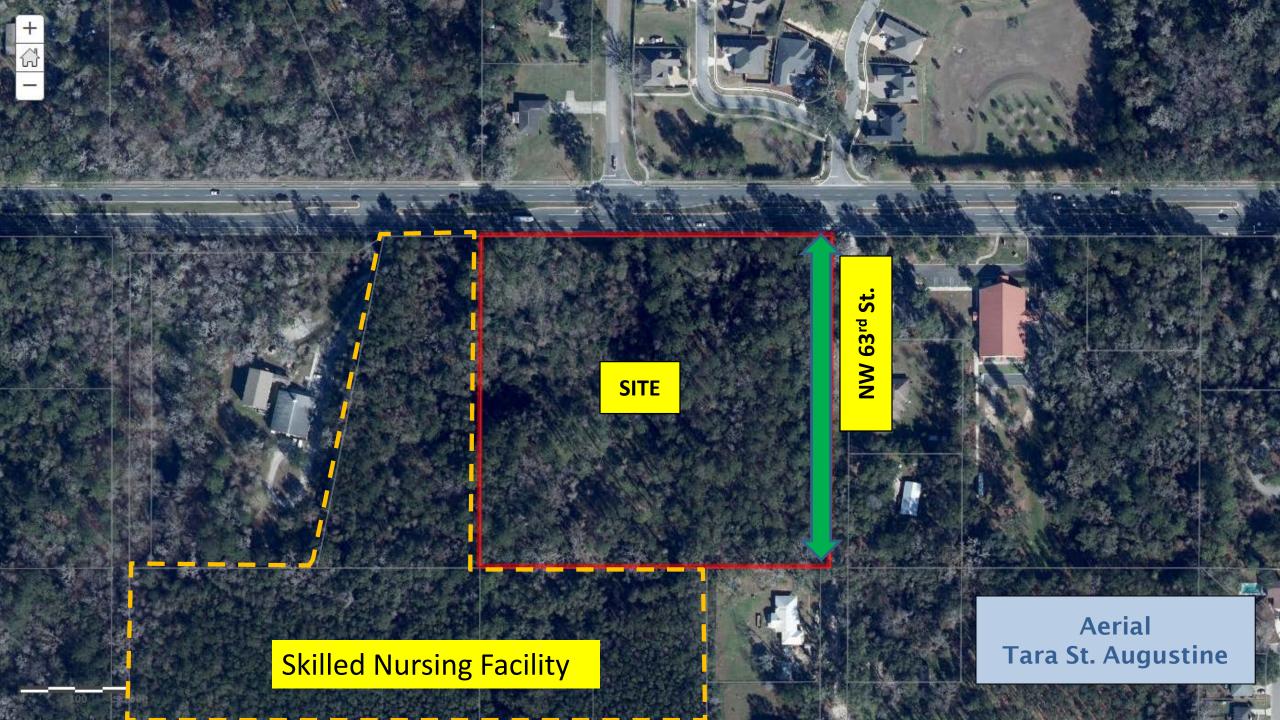

### **Tara St. Augustine – Preliminary Development Plan**

- 73 single-family attached units
- Location: 3800 Block NW 63<sup>rd</sup> Street
- Future Land Use: Medium Density Residential
- Zoning District: R-2