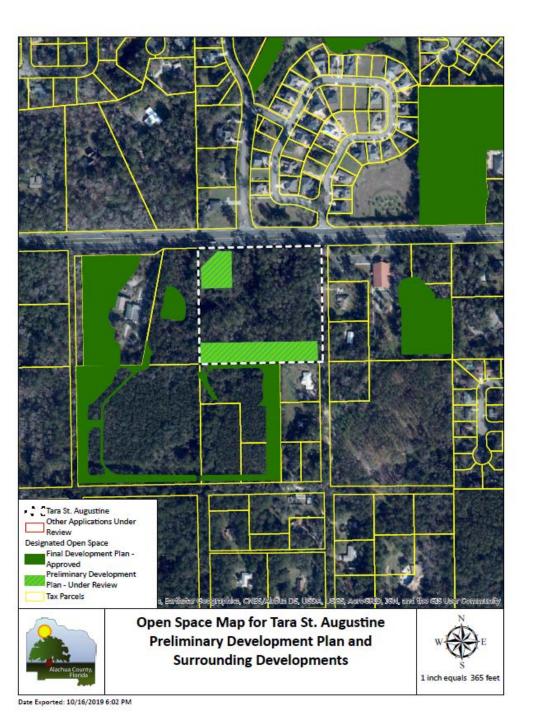

### **Tara St. Augustine – Preliminary Development Plan**

- 73 single-family attached units
- Location: 3800 Block NW 63<sup>rd</sup> Street
- Future Land Use: Medium Density Residential
- Zoning District: R-2