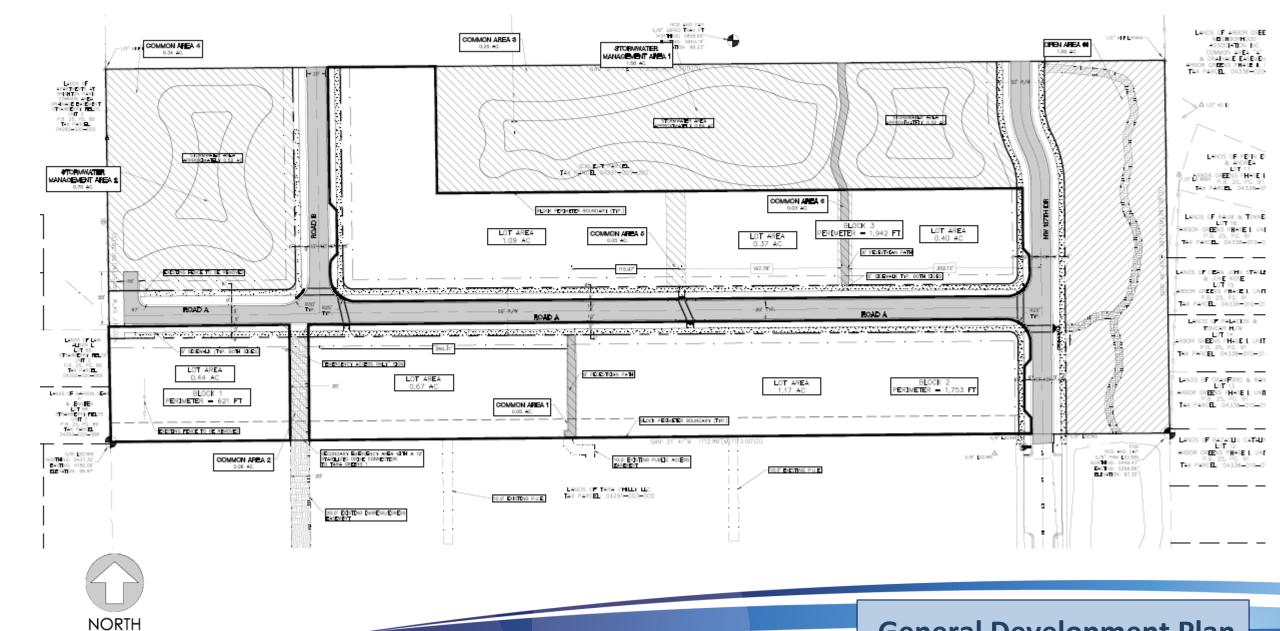

## Tara Greens Phase 2 Preliminary Development Plan

- 80-lot attached residential subdivision
- Location: 13000 block north of NW 8<sup>th</sup> Lane and west of NW 136<sup>th</sup> Street
- Future Land Use: Medium Density (4-8 du/acre)
- Zoning District: R-2

Approved
Open Space
Tara Greens

5% Required = 0.24 acres 25.31% Proposed = 1.23 acres

**Tree Canopy Retention Tara Greens 2** 

**General Development Plan Tara Greens 2** 