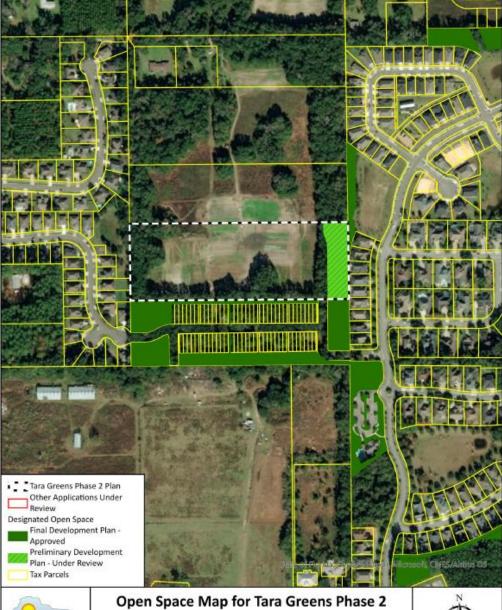

Open Space Map for Tara Greens Phase 2
Preliminary Development Plan and
Surrounding Developments

Adjacent Open Space
Tara Greens 2

| PRIMARY OPEN SPACE (ACRES)             | EXISTING | PROVIDED | % TOTAL AREA |
|----------------------------------------|----------|----------|--------------|
| WETLANDS                               | 0 Ac.    | 0 Ac.    | 0%           |
| WETLAND BUFFERS                        | 0 Ac.    | 0 Ac.    | 0%           |
| SURFACE WATERS                         | 0 Ac.    | 0 Ac.    | 0%           |
| SURFACE WATERS BUFFERS                 | 0 Ac.    | 0 Ac.    | 0%           |
| SIGNIFICANT GEOLOGICAL FEATURES        | 0 Ac.    | 0 Ac.    | 0%           |
| SIGNIFICANT GEOLOGICAL FEATURE BUFFERS | 0 Ac.    | 0 Ac.    | 0%           |
| STRATEGIC ECOSYSTEM                    | 0 Ac.    | 0 Ac.    | 0%           |
| LISTED SPECIES HABITAT                 | 0 Ac.    | 0 Ac.    | 0%           |
| 100 YEAR FLOODPLAIN (FEMA AREA)        | 0 Ac.    | 0 Ac.    | 0%           |
| SIGNIFICANT HABITAT                    | 0 Ac.    | 0 Ac.    | 0%           |
| OTHER NATURAL AREAS                    | 0 Ac.    | 0 Ac.    | 0%           |
|                                        |          |          |              |
| SECONDARY OPEN SPACE (ACRES)           |          | PROVIDED | % TOTAL AREA |
| COMMUNITY GREEN SPACES                 |          | 1.4 Ac.  | 16%          |
| STORMWATER AREAS                       |          | 2.0 Ac.  | 24%          |
| TOTAL OPEN SPACE PROVIDED (ACRES)      |          | 3.4 Ac.  | 40%          |