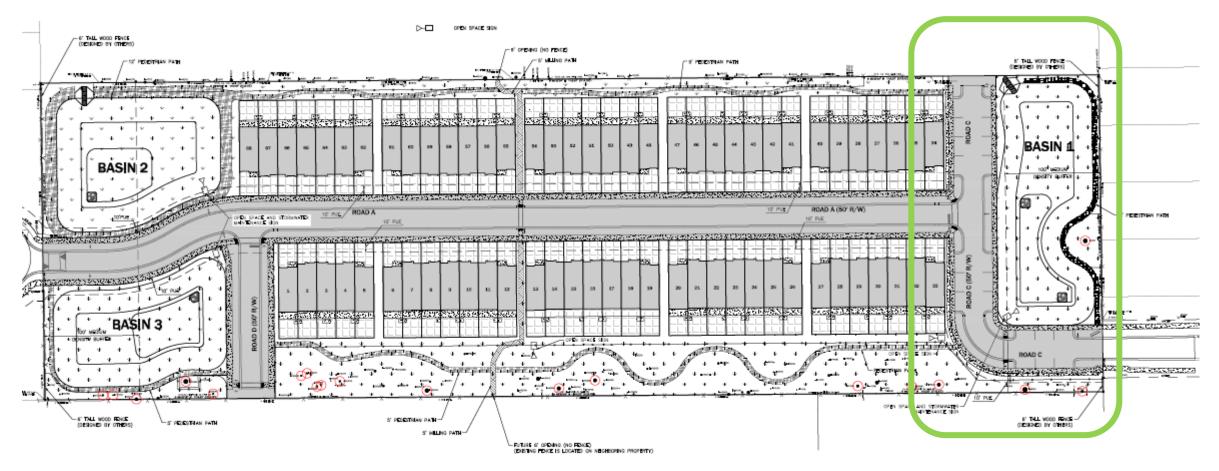

## Tara Greens Phase 2 Preliminary Development Plan

- 80-lot attached residential subdivision
- Location: 13000 block north of NW 8<sup>th</sup> Lane and west of NW 136<sup>th</sup> Street
- Future Land Use: Medium Density (4-8 du/acre)
- Zoning District: R-2