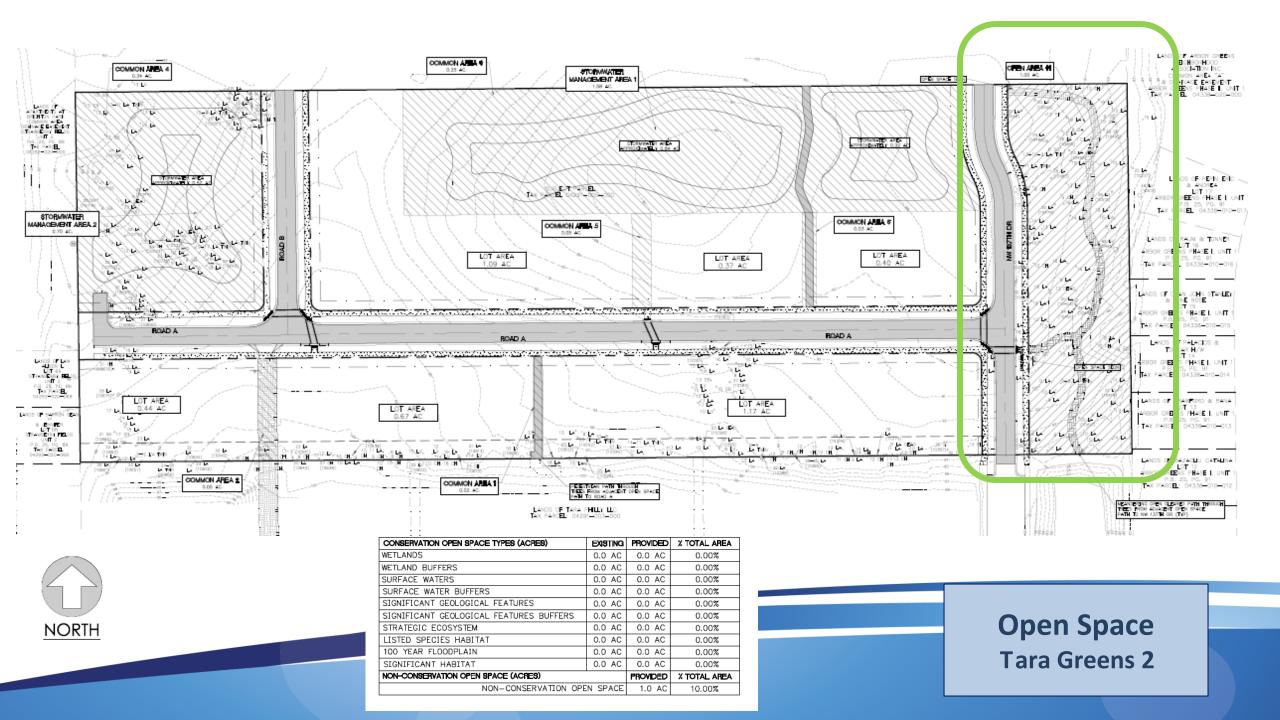

Open Space Map for Tara Greens Phase 2
Preliminary Development Plan and
Surrounding Developments

Adjacent Open Space
Tara Greens 2

| PRIMARY OPEN SPACE (ACRES)             | EXISTING | PROVIDED | % TOTAL AREA |
|----------------------------------------|----------|----------|--------------|
| WETLANDS                               | 0 Ac.    | 0 Ac.    | 0%           |
| WETLAND BUFFERS                        | 0 Ac.    | 0 Ac.    | 0%           |
| SURFACE WATERS                         | 0 Ac.    | 0 Ac.    | 0%           |
| SURFACE WATERS BUFFERS                 | 0 Ac.    | 0 Ac.    | 0%           |
| SIGNIFICANT GEOLOGICAL FEATURES        | 0 Ac.    | 0 Ac.    | 0%           |
| SIGNIFICANT GEOLOGICAL FEATURE BUFFERS | 0 Ac.    | 0 Ac.    | 0%           |
| STRATEGIC ECOSYSTEM                    | 0 Ac.    | 0 Ac.    | 0%           |
| LISTED SPECIES HABITAT                 | 0 Ac.    | 0 Ac.    | 0%           |
| 100 YEAR FLOODPLAIN (FEMA AREA)        | 0 Ac.    | 0 Ac.    | 0%           |
| SIGNIFICANT HABITAT                    | 0 Ac.    | 0 Ac.    | 0%           |
| OTHER NATURAL AREAS                    | 0 Ac.    | 0 Ac.    | 0%           |
|                                        |          |          |              |
| SECONDARY OPEN SPACE (ACRES)           |          | PROVIDED | % TOTAL AREA |
| COMMUNITY GREEN SPACES                 |          | 1.4 Ac.  | 16%          |
| STORMWATER AREAS                       |          | 2.0 Ac.  | 24%          |
| TOTAL OPEN SPACE PROVIDED (ACRES)      |          | 3.4 Ac.  | 40%          |

Approved
Open Space
Tara Greens

5% Required = 0.24 acres 25.31% Proposed = 1.23 acres

**Tree Canopy Retention Tara Greens 2** 

**General Development Plan Tara Greens 2** 