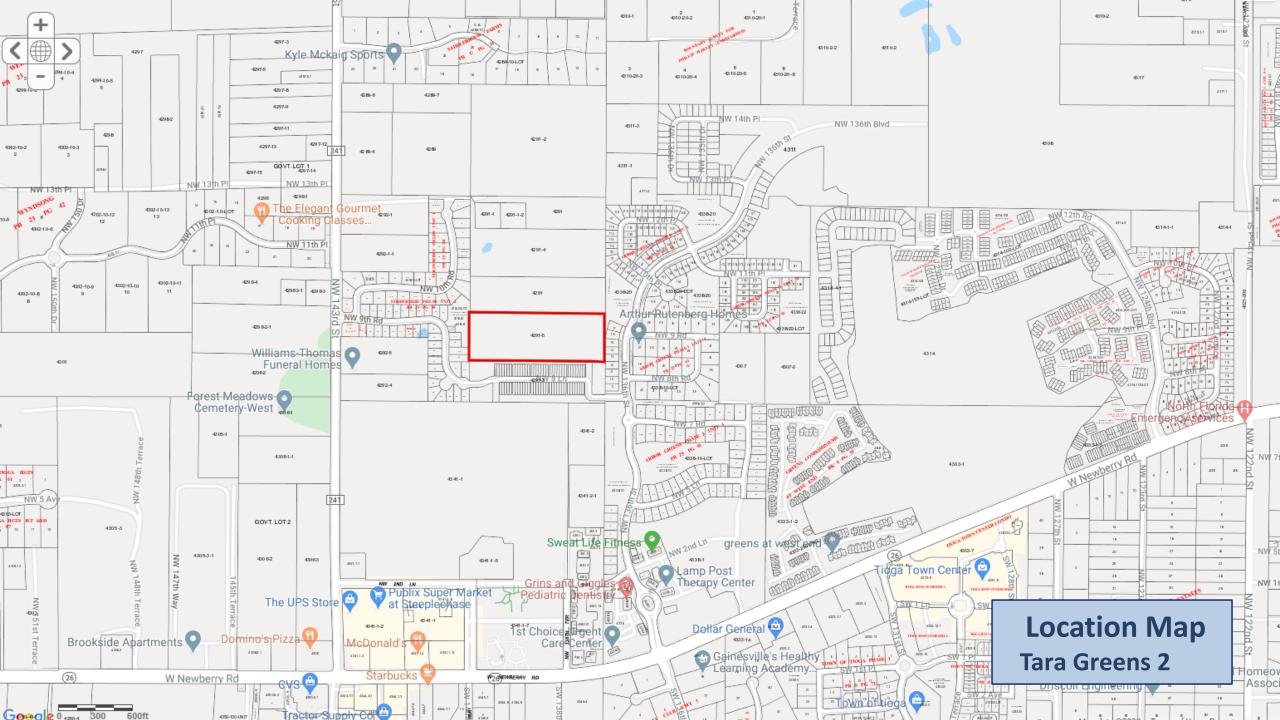

## Tara Greens Phase 2 Preliminary Development Plan

- 80-lot attached residential subdivision
- Location: 13000 block north of NW 8<sup>th</sup> Lane and west of NW 136<sup>th</sup> Street
- Future Land Use: Medium Density (4-8 du/acre)
- Zoning District: R-2