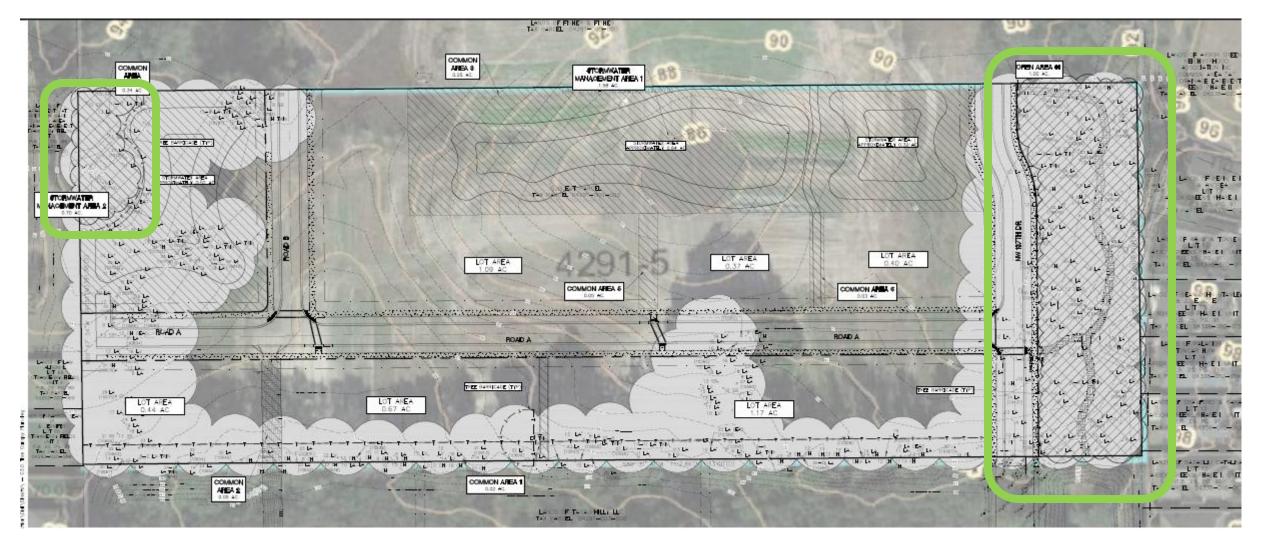

Open Space Map for Tara Greens Phase 2
Preliminary Development Plan and
Surrounding Developments

Adjacent Open Space
Tara Greens 2

| PRIMARY OPEN SPACE (ACRES)             | EXISTING | PROVIDED | % TOTAL AREA |
|----------------------------------------|----------|----------|--------------|
| WETLANDS                               | 0 Ac.    | 0 Ac.    | 0%           |
| WETLAND BUFFERS                        | 0 Ac.    | 0 Ac.    | 0%           |
| SURFACE WATERS                         | 0 Ac.    | 0 Ac.    | 0%           |
| SURFACE WATERS BUFFERS                 | 0 Ac.    | 0 Ac.    | 0%           |
| SIGNIFICANT GEOLOGICAL FEATURES        | 0 Ac.    | 0 Ac.    | 0%           |
| SIGNIFICANT GEOLOGICAL FEATURE BUFFERS | 0 Ac.    | 0 Ac.    | 0%           |
| STRATEGIC ECOSYSTEM                    | 0 Ac.    | 0 Ac.    | 0%           |
| LISTED SPECIES HABITAT                 | 0 Ac.    | 0 Ac.    | 0%           |
| 100 YEAR FLOODPLAIN (FEMA AREA)        | 0 Ac.    | 0 Ac.    | 0%           |
| SIGNIFICANT HABITAT                    | 0 Ac.    | 0 Ac.    | 0%           |
| OTHER NATURAL AREAS                    | 0 Ac.    | 0 Ac.    | 0%           |
|                                        |          |          |              |
| SECONDARY OPEN SPACE (ACRES)           |          | PROVIDED | % TOTAL AREA |
| COMMUNITY GREEN SPACES                 |          | 1.4 Ac.  | 16%          |
| STORMWATER AREAS                       |          | 2.0 Ac.  | 24%          |
| TOTAL OPEN SPACE PROVIDED (ACRES)      |          | 3.4 Ac.  | 40%          |

Approved
Open Space
Tara Greens

5% Required = 0.24 acres 25.31% Proposed = 1.23 acres

**Tree Canopy Retention Tara Greens 2** 

**General Development Plan Tara Greens 2** 