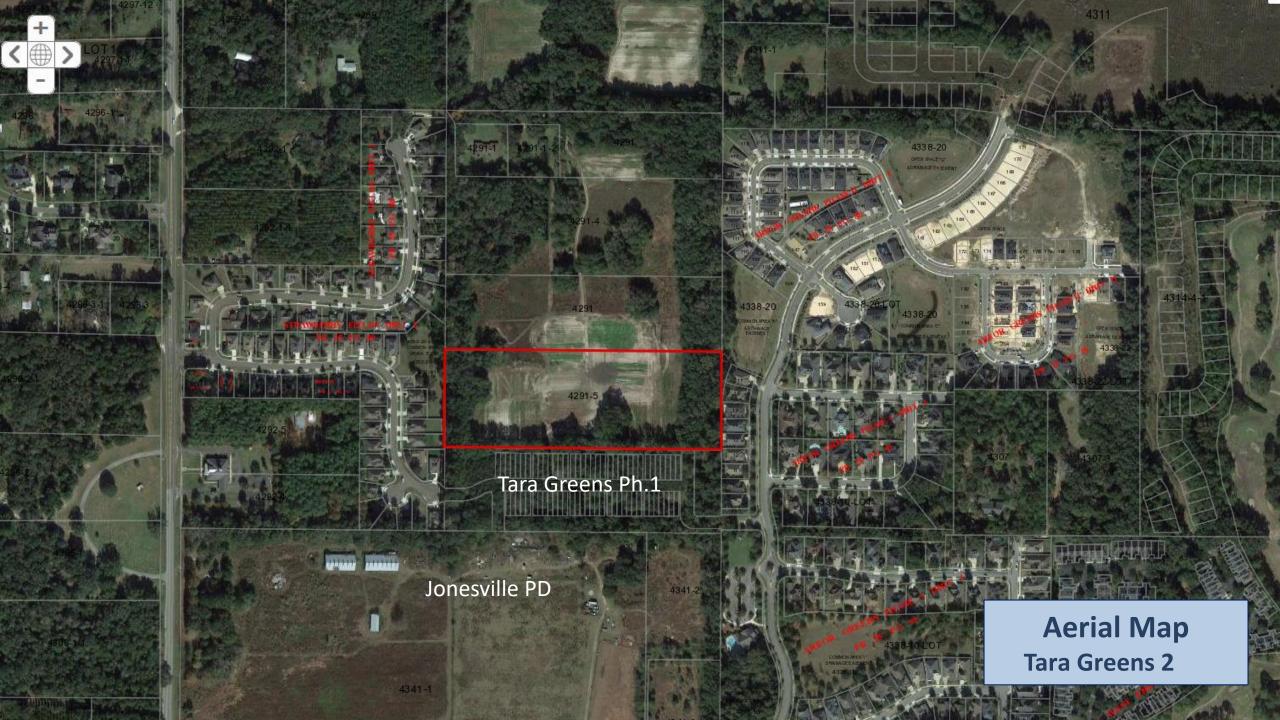

## Tara Greens Phase 2 Preliminary Development Plan

- 80-lot attached residential subdivision
- Location: 13000 block north of NW 8<sup>th</sup> Lane and west of NW 136<sup>th</sup> Street
- Future Land Use: Medium Density (4-8 du/acre)
- Zoning District: R-2