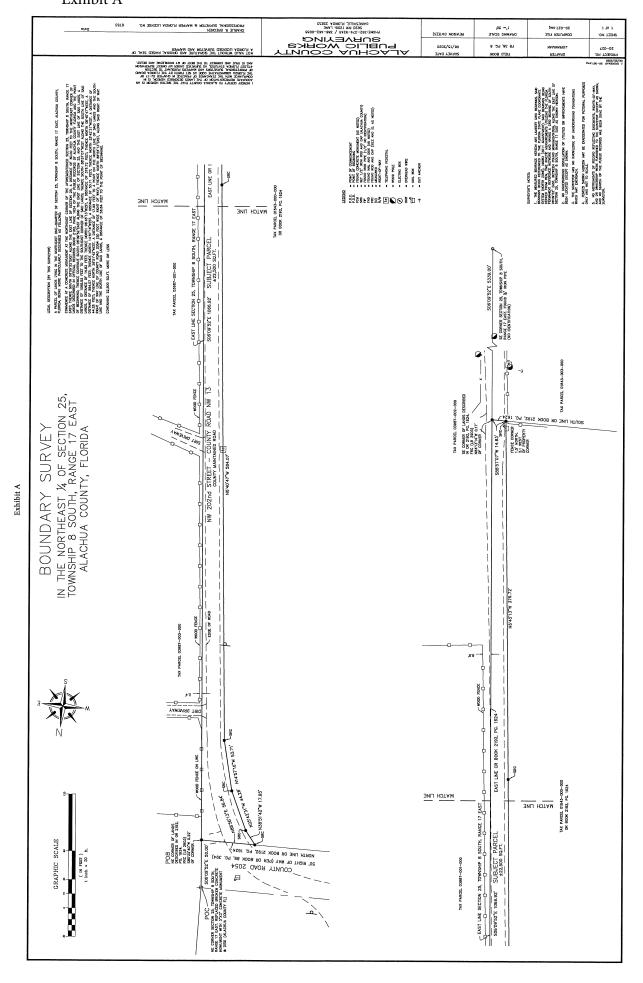

**WHEREAS,** NW 202<sup>nd</sup> Street is part of the Alachua County road system and, as such, is owned and maintained by Alachua County; and

**WHEREAS**, a portion of NW 202<sup>nd</sup> Street traverses a portion of tax parcel number 01643-000-000 outside of the County Right-of-Way, as shown on **Exhibit A** attached hereto; and

A parcel of land being more particularly described in **Exhibit "A"**, as attached hereto and by reference made a part herein.

**TOGETHER** with all of the tenements, hereditaments and appurtenances thereto belonging or in anywise appertaining.

Exhibit A