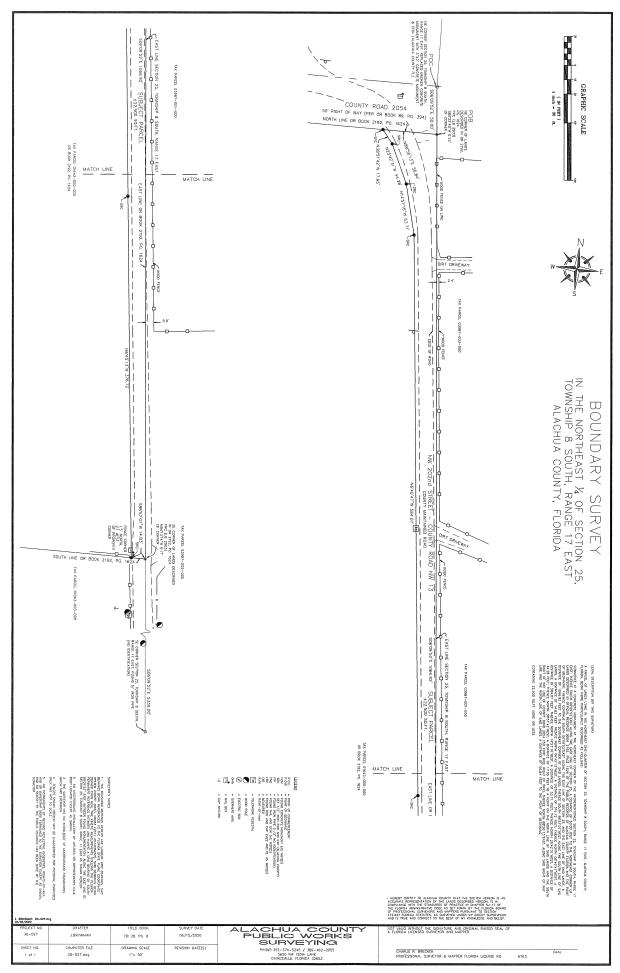

**WHEREAS,** NW 202<sup>nd</sup> Street is part of the Alachua County road system and, as such, is owned and maintained by Alachua County; and

**WHEREAS**, a portion of NW 202<sup>nd</sup> Street traverses a portion of tax parcel number 01643-000-000 outside of the County Right-of-Way, as shown on **Exhibit A** attached hereto; and

A parcel of land being more particularly described in **Exhibit "A"**, as attached hereto and by reference made a part herein.

**TOGETHER** with all of the tenements, hereditaments and appurtenances thereto belonging or in anywise appertaining.

Exhibit A