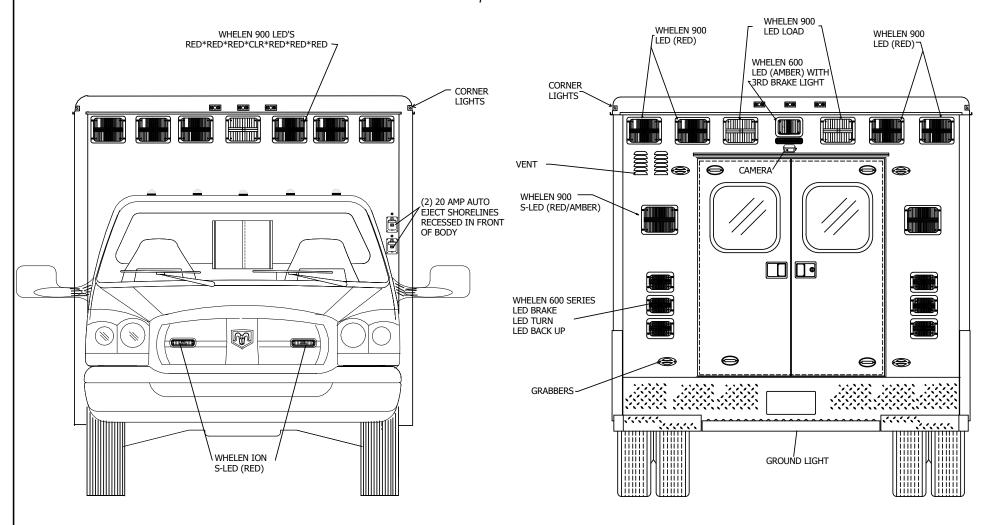

### **Shop Order**

ETR Fred Joseph

**CHASSIS:** 

Alachua County PO Box 1188 Gainsville, FL 32602

Exp. Date: 11/09/2019
Quote No: 10013-0080
GENERAL: Gen\_Info

**CONVERSION:** 172T1LWDD 172 x 95 T-1 LWB Dodge Mod Body, 172T1LWBDR 172 x 95 T-1 LWB Dodge Base Price