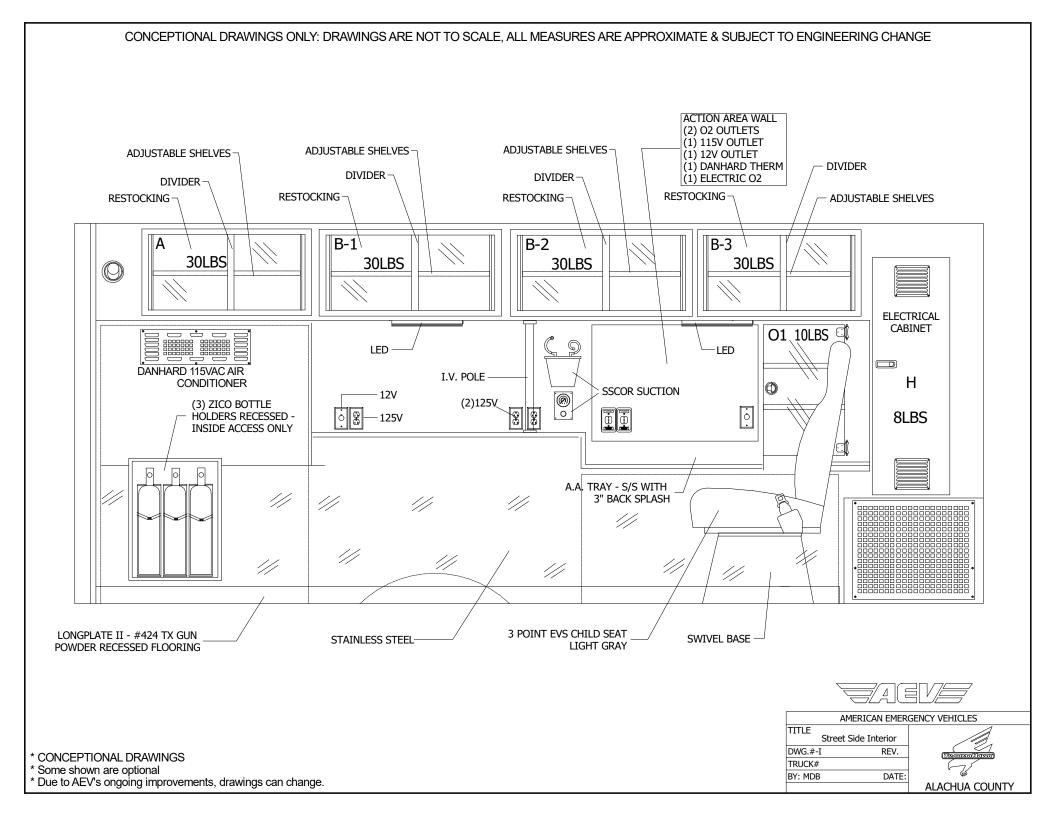

### **Shop Order**

ETR Fred Joseph

**CHASSIS:** 

Alachua County PO Box 1188 Gainsville, FL 32602

Exp. Date: 11/09/2019
Quote No: 10013-0080
GENERAL: Gen\_Info

**CONVERSION:** 172T1LWDD 172 x 95 T-1 LWB Dodge Mod Body, 172T1LWBDR 172 x 95 T-1 LWB Dodge Base Price

| 10/14/2020     | Job/Order No: Proposal                                                                            | Page 1 |
|----------------|---------------------------------------------------------------------------------------------------|--------|
| <b>PART NO</b> | S DESCRIPTION                                                                                     | QTY    |
|                | == *******BID STANDARDS********* - 15.011 10/08/19 ==                                             | 1      |
| 00-00-0107     | Order Date: Post July 1, 2019                                                                     | 1      |
| 00-00-0113     | <ul> <li>  Ambulance Built to Star Of Life KKK-A-1882-F Certification, Latest Revision</li> </ul> | 1      |
|                | Exceptions to be noted on final sticker.                                                          |        |
|                |                                                                                                   |        |
| 00-10-0015     | S Vehicle Quantity (5 Vehicles)                                                                   | 1      |
| 00-91-0002     | BODY NUMBER:                                                                                      | 1      |
| 00-91-0005     | MICKEY BODY DUE DATE :                                                                            | 1      |
| 00-91-0003     | CHASSIS VIN NUMBER:                                                                               | 1      |
| 00-91-0024     | ACCOUNT MANAGER: Mikael Blevins                                                                   | 1      |
| 00-91-0027     | S REFERENCE UNIT #: 200D 26302-04G                                                                | 1      |
| 00-91-0028     | S RE-WRITE DATE : 10-10-19                                                                        | 1      |
| 00-91-0040     | SEAT BELT POSITIONS MODS                                                                          | 1      |
| 00-91-0042     | CAB SEAT BELT MOD:                                                                                | 1      |
| 00-91-0044     | Total: 2 Positions                                                                                | 1      |
| 00-91-0050     | REAR SEAT BELT MOD:                                                                               | 1      |
| 00-91-0052     | Total: 3 Positions                                                                                | 1      |
| 00-99-9000     | Revision Level: 0 - Zero - ORIGINAL VERSION                                                       | 1      |
| 00-99-9030     | Change Order Level: 0 - Zero - ORIGINAL VERSION                                                   | 1      |
|                | == ******DODGE 192 WB CHASSIS******* - 15.011 10/08/19 ==                                         | 1      |
| 01-1F-0000     | Type I Modular Ambulance                                                                          | 1      |
| 01-AP-1D74     | S < 2021 Dodge, 5500 4 x 2 DRW Reg Cab, 192" WB, SLT, 6.4L Hemi                                   | 1      |
|                | no discounts are included in this pricing                                                         |        |
|                | Limited model year offering.                                                                      |        |
|                |                                                                                                   |        |
| 01-3D-AU0A     | Cab Equipment: Keyless Remote Option                                                              | 1      |
| 01-3D-AU0A     | X < J SPECIAL ORDER CHASSIS OPTIONS                                                               | 1      |
|                | NOTE: Special Order Chassis With Vinyl Seats and Dodge Flame Red Paint                            |        |
|                | NTOE: OFM Third Bushe Links on Oak to be Healed He to Occupa                                      |        |
|                | NTOE: OEM Third Brake Light on Cab to be Hooked Up to Operate                                     |        |
| 01 20 0064     | Mirror, Exterior Floatric and Hooted                                                              | 4      |
| 01-3D-DB6A     | Mirror: Exterior, Electric and Heated                                                             | 7      |
| L              |                                                                                                   |        |

| 10/14/2020 | Job/Order No: Proposal                                                                    | Page 2 |
|------------|-------------------------------------------------------------------------------------------|--------|
| PART NO    | S DESCRIPTION                                                                             | QTY    |
| 01-3D-V46A | Front Bumper: Chrome Steel                                                                | 1      |
| 01-3D-69IA | Interior Trim, Medium Gray                                                                | 1      |
|            |                                                                                           | - 1    |
| 01-3D-AQTC | Cab Seats: Driver and Passenger, Captain's Chairs                                         | 1      |
| 01-3D-URSD | Radio: Cab AM/FM, voice activated, blue tooth Uconnect                                    | 1      |
| 01-3D-C68G | / Engine: 6.4L Heavy Duty Hemi V-8 Gasoline engine                                        | 1      |
| 01-3D-C710 | Ram Ambulance Prep Group AH2-                                                             | 1      |
| 01-3D-D010 | / RAM up-fitter interface module                                                          | 1      |
| 01-3D-D1HL | High Idle (Throttle): OEM Voltage Monitoring Auto Idle-Up System                          | 1      |
| 01-3D-K65A | Alternator: Single 220amp                                                                 | 1      |
|            |                                                                                           |        |
| 01-3D-C74E | Transmission: Automatic Dodge DF3 Asin 6-Speed HD w/Overdrive                             | 1      |
| 01-3D-D3AC | / Air Conditioning Connector Package: N/A                                                 | 1      |
| 01-3D-EC1B | Wheelbase: The wheelbase is 192" & 108" Cab to Axle                                       | 1      |
| 01-3D-GVW8 | S   GVWR (4x2): GVWR 18,000 pounds, FAWR = 6,500 , RAWR = 13,500                          | 1      |
| 01-3D-K65A | / Alternator: Single 220amp                                                               | 1      |
| 01-3D-K660 | S   Batteries: (2) 730 CCA Batteries, (1) Under Hood & (1) in M7 Compartment              | 1      |
|            |                                                                                           | 1      |
| 01-3D-KA4A |                                                                                           | 1      |
| 01-3D-M001 | / Rear Suspension: D-45/5500, Susp-DS135RS3A Liquid Spring, 2019+                         | 1      |
|            | SUSP-D135RS3A                                                                             |        |
|            | rev level as of 05/17/2019                                                                |        |
|            | *NOTE: If Oxygen Lift is installed, then if the O2 Cmpt Door is open, the kneeling        |        |
|            | suspension will not dump until door is closed*                                            |        |
|            | Suspension will not during until door to dissed                                           |        |
|            |                                                                                           |        |
|            |                                                                                           |        |
|            |                                                                                           |        |
| 01-TT-0100 | / Rear Suspension 1,000 mile re-torque requirement                                        | 1      |
|            | Rear Suspension manufacturer requires inspect & re-torque at 1,000 Miles                  |        |
|            |                                                                                           |        |
|            |                                                                                           |        |
| 01-TT-0208 | <   ""DETAIL"" Liquid Rear Suspension Decal Install                                       | 1      |
| 01-11-0200 |                                                                                           | ,      |
|            | Prior to delivery, detail department is to install a Black Decal on the dash:             |        |
|            |                                                                                           |        |
|            |                                                                                           |        |
|            |                                                                                           |        |
|            |                                                                                           |        |
| 04-SU-0601 | Kneeling Feature: Enable Switch Located in CAB console                                    | 1      |
|            |                                                                                           | 4      |
| 04-SU-0610 | Kneeling Feature: Activated by TRAILING rear access door                                  | 7      |
| 04-SU-0651 | Exhaust system termination point: OEM Location, Rt Rear                                   | 1      |
| 04-SU-14LV | Leveling Valves: Dual, (1) Left, (1) Right                                                | 1      |
| 04-SU-2020 | S <   Liquid Spring controller installed on dash left of steerin wheel                    | 1      |
|            | NOTE: Mount Liquid Spring Controller on Dash Left of Steering Wheel                       |        |
|            |                                                                                           |        |
| 01-3D-N1BA | L Exhaust Systems with side oxit                                                          | 4      |
|            | Exhaust System: with side exit                                                            | - 1    |
| 01-3D-NH4A | Fuel Tank: 52 Gallon, Single                                                              | 1      |
| 01-3D-R3CA | Front Tire Tread: Premium Highway                                                         | 1      |
| 01-3D-R4LA | / Front Tires: Pair of 225/70R19.5F                                                       | 1      |
| 01-3D-RPMA | Front Wheels: 19.5" x 6.75 Steel                                                          | 1      |
| 01-3D-RPWA | Rear Wheels: 19.5" x 6.75 Steel                                                           | 1      |
|            |                                                                                           | 1      |
| 01-3D-S3CA | Rear Tire Tread: Premium Highway                                                          | 1      |
| 01-3D-S4LA | / Rear Tires: Two pair of 225/70R19.5F                                                    | 1      |
| 01-3D-ST04 | Tire SPARE: Matching Random Make D45/5500 OEM supplied                                    | 1      |
| 01-FM-TI01 | / Location: Shipped Loose                                                                 | 1      |
| 01-TU-0110 | Jack and Tire Tools: Ship Loose                                                           | 1      |
| 01-3D-ST10 | S   Wheel Finish: Factory Steel (No Simulators Installed)                                 | 1      |
|            | The write in this in a detaily steel (No Simulator's installed)                           | 1      |
| ZZ-ZZ-ZZZZ | 470 m 05 T 4 LWD Daylor Hall Dayl Daylor 17 044 40/00/40                                  | 1      |
|            | == 172 x 95 T-1 LWB Dodge Mod Body, Conversion - 15.011 10/08/19 ==                       | 1      |
|            | BODY Generation 9                                                                         | 1      |
| 01-X0-0001 | <   Body Certification Provided to Specification                                          | 1      |
|            | The Body Manufacturing group certifies that this Ambulance Modular body has been          |        |
|            | constructed of materials and methods that meet or exceed the standards as required by     |        |
|            |                                                                                           |        |
|            | the AEV Generation 9 Body Specification of December 11th, 2018 as published. The body     |        |
|            | shall be built and constructed to the submitted work order and the AEV Generation 9 build |        |
|            | standards without exception. Any Deviations to the work order or Generation 9 build       |        |
|            | standards must have written authorization prior to body delivery to AEV by the AEV Body   |        |
|            | Engineer on file.                                                                         |        |
|            | ŭ                                                                                         |        |
|            |                                                                                           |        |
|            |                                                                                           |        |