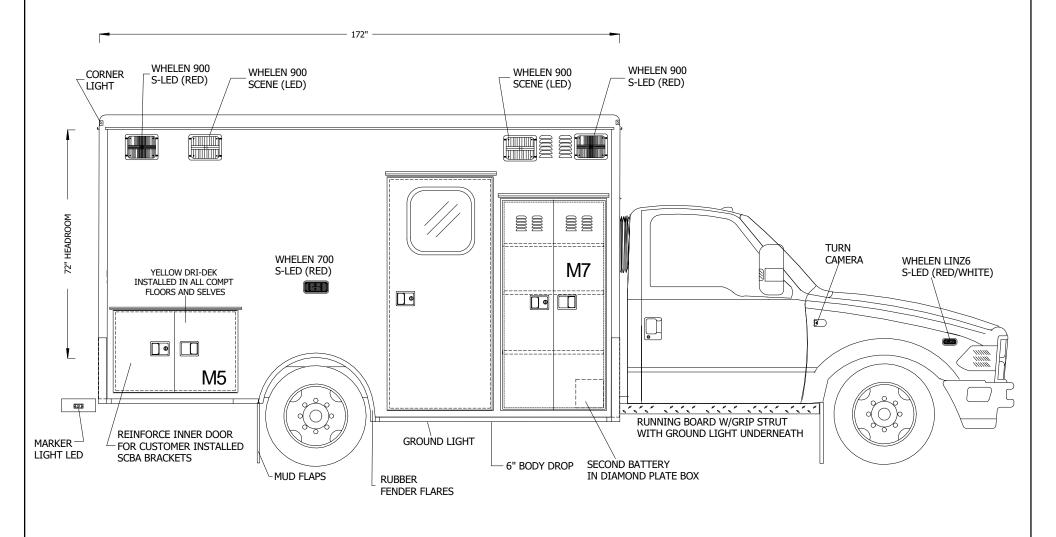

### **Shop Order**

ETR Fred Joseph

**CHASSIS:** 

Alachua County PO Box 1188 Gainsville, FL 32602

Exp. Date: 11/09/2019
Quote No: 10013-0080
GENERAL: Gen\_Info

**CONVERSION:** 172T1LWDD 172 x 95 T-1 LWB Dodge Mod Body, 172T1LWBDR 172 x 95 T-1 LWB Dodge Base Price