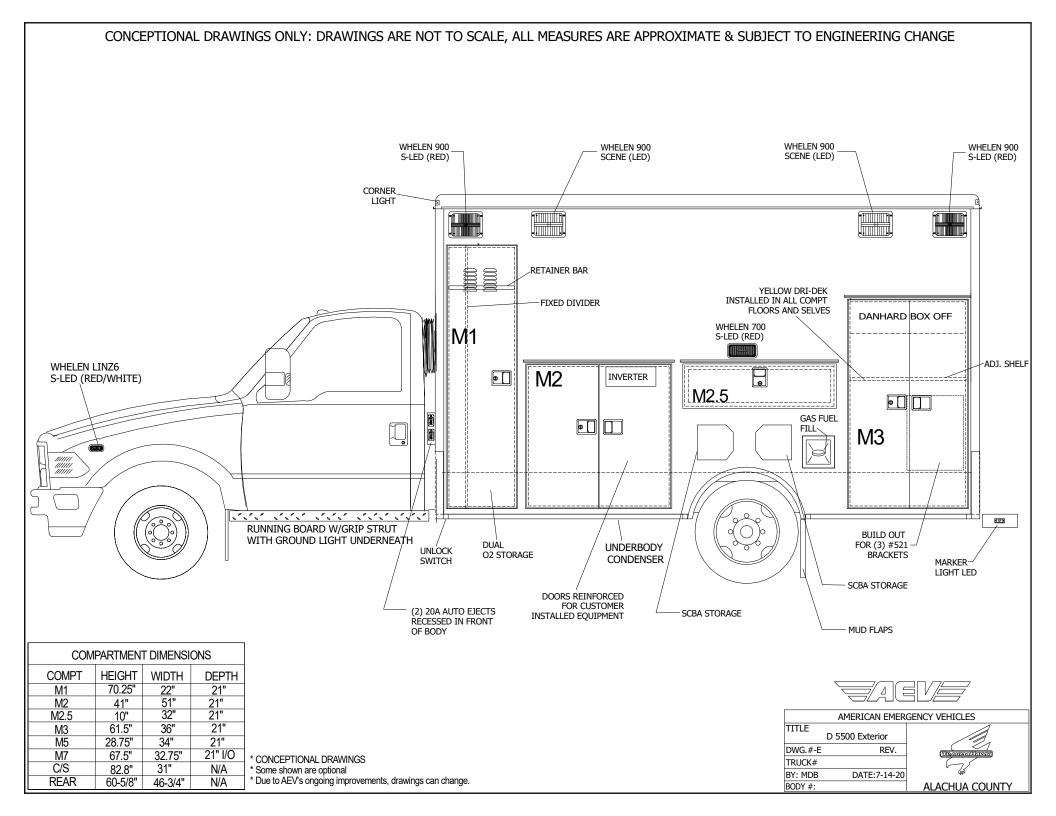

### **Shop Order**

ETR Fred Joseph

**CHASSIS:** 

Alachua County PO Box 1188 Gainsville, FL 32602

Exp. Date: 11/09/2019
Quote No: 10013-0080
GENERAL: Gen\_Info

**CONVERSION:** 172T1LWDD 172 x 95 T-1 LWB Dodge Mod Body, 172T1LWBDR 172 x 95 T-1 LWB Dodge Base Price

| 10/14/2020     | Job/Order No: Proposal                                                                            | Page 1 |
|----------------|---------------------------------------------------------------------------------------------------|--------|
| <b>PART NO</b> | S DESCRIPTION                                                                                     | QTY    |
|                | == *******BID STANDARDS********* - 15.011 10/08/19 ==                                             | 1      |
| 00-00-0107     | Order Date: Post July 1, 2019                                                                     | 1      |
| 00-00-0113     | <ul> <li>  Ambulance Built to Star Of Life KKK-A-1882-F Certification, Latest Revision</li> </ul> | 1      |
|                | Exceptions to be noted on final sticker.                                                          |        |
|                |                                                                                                   |        |
| 00-10-0015     | S Vehicle Quantity (5 Vehicles)                                                                   | 1      |
| 00-91-0002     | BODY NUMBER:                                                                                      | 1      |
| 00-91-0005     | MICKEY BODY DUE DATE :                                                                            | 1      |
| 00-91-0003     | CHASSIS VIN NUMBER:                                                                               | 1      |
| 00-91-0024     | ACCOUNT MANAGER: Mikael Blevins                                                                   | 1      |
| 00-91-0027     | S REFERENCE UNIT #: 200D 26302-04G                                                                | 1      |
| 00-91-0028     | S RE-WRITE DATE : 10-10-19                                                                        | 1      |
| 00-91-0040     | SEAT BELT POSITIONS MODS                                                                          | 1      |
| 00-91-0042     | CAB SEAT BELT MOD:                                                                                | 1      |
| 00-91-0044     | Total: 2 Positions                                                                                | 1      |
| 00-91-0050     | REAR SEAT BELT MOD:                                                                               | 1      |
| 00-91-0052     | Total: 3 Positions                                                                                | 1      |
| 00-99-9000     | Revision Level: 0 - Zero - ORIGINAL VERSION                                                       | 1      |
| 00-99-9030     | Change Order Level: 0 - Zero - ORIGINAL VERSION                                                   | 1      |
|                | == ******DODGE 192 WB CHASSIS******* - 15.011 10/08/19 ==                                         | 1      |
| 01-1F-0000     | Type I Modular Ambulance                                                                          | 1      |
| 01-AP-1D74     | S < 2021 Dodge, 5500 4 x 2 DRW Reg Cab, 192" WB, SLT, 6.4L Hemi                                   | 1      |
|                | no discounts are included in this pricing                                                         |        |
|                | Limited model year offering.                                                                      |        |
|                |                                                                                                   |        |
| 01-3D-AU0A     | Cab Equipment: Keyless Remote Option                                                              | 1      |
| 01-3D-AU0A     | X < J SPECIAL ORDER CHASSIS OPTIONS                                                               | 1      |
|                | NOTE: Special Order Chassis With Vinyl Seats and Dodge Flame Red Paint                            |        |
|                | NTOE: OFM Third Bushe Links on Oak to be Healed He to Occupa                                      |        |
|                | NTOE: OEM Third Brake Light on Cab to be Hooked Up to Operate                                     |        |
| 01 20 0064     | Mirror, Exterior Floatric and Hooted                                                              | 4      |
| 01-3D-DB6A     | Mirror: Exterior, Electric and Heated                                                             | 7      |
| L              |                                                                                                   |        |

| 10/14/2020 | Job/Order No: Proposal                                                                    | Page 2 |
|------------|-------------------------------------------------------------------------------------------|--------|
| PART NO    | S DESCRIPTION                                                                             | QTY    |
| 01-3D-V46A | Front Bumper: Chrome Steel                                                                | 1      |
| 01-3D-69IA | Interior Trim, Medium Gray                                                                | 1      |
|            |                                                                                           | - 1    |
| 01-3D-AQTC | Cab Seats: Driver and Passenger, Captain's Chairs                                         | 1      |
| 01-3D-URSD | Radio: Cab AM/FM, voice activated, blue tooth Uconnect                                    | 1      |
| 01-3D-C68G | / Engine: 6.4L Heavy Duty Hemi V-8 Gasoline engine                                        | 1      |
| 01-3D-C710 | Ram Ambulance Prep Group AH2-                                                             | 1      |
| 01-3D-D010 | / RAM up-fitter interface module                                                          | 1      |
| 01-3D-D1HL | High Idle (Throttle): OEM Voltage Monitoring Auto Idle-Up System                          | 1      |
| 01-3D-K65A | Alternator: Single 220amp                                                                 | 1      |
|            |                                                                                           |        |
| 01-3D-C74E | Transmission: Automatic Dodge DF3 Asin 6-Speed HD w/Overdrive                             | 1      |
| 01-3D-D3AC | / Air Conditioning Connector Package: N/A                                                 | 1      |
| 01-3D-EC1B | Wheelbase: The wheelbase is 192" & 108" Cab to Axle                                       | 1      |
| 01-3D-GVW8 | S   GVWR (4x2): GVWR 18,000 pounds, FAWR = 6,500 , RAWR = 13,500                          | 1      |
| 01-3D-K65A | / Alternator: Single 220amp                                                               | 1      |
| 01-3D-K660 | S   Batteries: (2) 730 CCA Batteries, (1) Under Hood & (1) in M7 Compartment              | 1      |
|            |                                                                                           | 1      |
| 01-3D-KA4A |                                                                                           | 1      |
| 01-3D-M001 | / Rear Suspension: D-45/5500, Susp-DS135RS3A Liquid Spring, 2019+                         | 1      |
|            | SUSP-D135RS3A                                                                             |        |
|            | rev level as of 05/17/2019                                                                |        |
|            | *NOTE: If Oxygen Lift is installed, then if the O2 Cmpt Door is open, the kneeling        |        |
|            | suspension will not dump until door is closed*                                            |        |
|            | Suspension will not during until door to dissed                                           |        |
|            |                                                                                           |        |
|            |                                                                                           |        |
|            |                                                                                           |        |
| 01-TT-0100 | / Rear Suspension 1,000 mile re-torque requirement                                        | 1      |
|            | Rear Suspension manufacturer requires inspect & re-torque at 1,000 Miles                  |        |
|            |                                                                                           |        |
|            |                                                                                           |        |
| 01-TT-0208 | <   ""DETAIL"" Liquid Rear Suspension Decal Install                                       | 1      |
| 01-11-0200 |                                                                                           | ,      |
|            | Prior to delivery, detail department is to install a Black Decal on the dash:             |        |
|            |                                                                                           |        |
|            |                                                                                           |        |
|            |                                                                                           |        |
|            |                                                                                           |        |
| 04-SU-0601 | Kneeling Feature: Enable Switch Located in CAB console                                    | 1      |
|            |                                                                                           | 4      |
| 04-SU-0610 | Kneeling Feature: Activated by TRAILING rear access door                                  | 7      |
| 04-SU-0651 | Exhaust system termination point: OEM Location, Rt Rear                                   | 1      |
| 04-SU-14LV | Leveling Valves: Dual, (1) Left, (1) Right                                                | 1      |
| 04-SU-2020 | S <   Liquid Spring controller installed on dash left of steerin wheel                    | 1      |
|            | NOTE: Mount Liquid Spring Controller on Dash Left of Steering Wheel                       |        |
|            |                                                                                           |        |
| 01-3D-N1BA | L Exhaust Systems with side oxit                                                          | 4      |
|            | Exhaust System: with side exit                                                            | - 1    |
| 01-3D-NH4A | Fuel Tank: 52 Gallon, Single                                                              | 1      |
| 01-3D-R3CA | Front Tire Tread: Premium Highway                                                         | 1      |
| 01-3D-R4LA | / Front Tires: Pair of 225/70R19.5F                                                       | 1      |
| 01-3D-RPMA | Front Wheels: 19.5" x 6.75 Steel                                                          | 1      |
| 01-3D-RPWA | Rear Wheels: 19.5" x 6.75 Steel                                                           | 1      |
|            |                                                                                           | 1      |
| 01-3D-S3CA | Rear Tire Tread: Premium Highway                                                          | 1      |
| 01-3D-S4LA | / Rear Tires: Two pair of 225/70R19.5F                                                    | 1      |
| 01-3D-ST04 | Tire SPARE: Matching Random Make D45/5500 OEM supplied                                    | 1      |
| 01-FM-TI01 | / Location: Shipped Loose                                                                 | 1      |
| 01-TU-0110 | Jack and Tire Tools: Ship Loose                                                           | 1      |
| 01-3D-ST10 | S   Wheel Finish: Factory Steel (No Simulators Installed)                                 | 1      |
|            | The write in this in a detaily steel (No Simulator's installed)                           | 1      |
| ZZ-ZZ-ZZZZ | 470 m 05 T 4 LWD Daylor Hall Dayl Daylor 17 044 40/00/40                                  | 1      |
|            | == 172 x 95 T-1 LWB Dodge Mod Body, Conversion - 15.011 10/08/19 ==                       | 1      |
|            | BODY Generation 9                                                                         | 1      |
| 01-X0-0001 | <   Body Certification Provided to Specification                                          | 1      |
|            | The Body Manufacturing group certifies that this Ambulance Modular body has been          |        |
|            | constructed of materials and methods that meet or exceed the standards as required by     |        |
|            |                                                                                           |        |
|            | the AEV Generation 9 Body Specification of December 11th, 2018 as published. The body     |        |
|            | shall be built and constructed to the submitted work order and the AEV Generation 9 build |        |
|            | standards without exception. Any Deviations to the work order or Generation 9 build       |        |
|            | standards must have written authorization prior to body delivery to AEV by the AEV Body   |        |
|            | Engineer on file.                                                                         |        |
|            | ŭ                                                                                         |        |
|            |                                                                                           |        |
|            |                                                                                           |        |