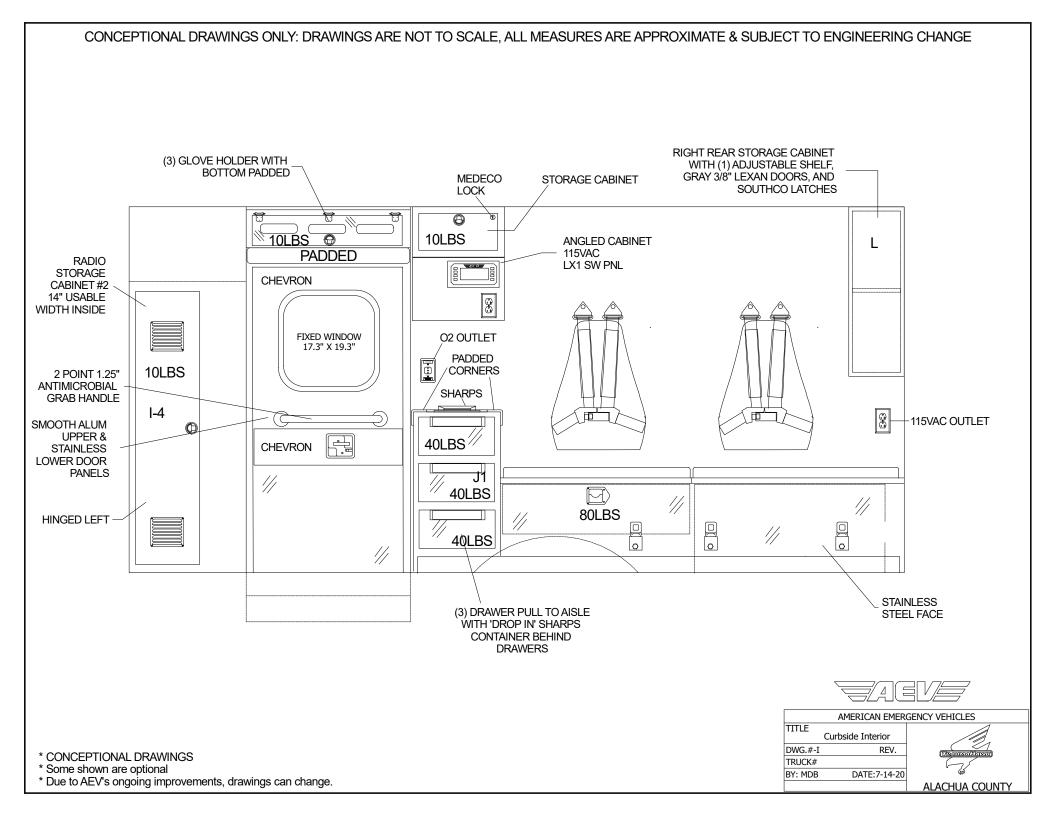

### **Shop Order**

ETR Fred Joseph

**CHASSIS:** 

Alachua County PO Box 1188 Gainsville, FL 32602

Exp. Date: 11/09/2019
Quote No: 10013-0080
GENERAL: Gen\_Info

**CONVERSION:** 172T1LWDD 172 x 95 T-1 LWB Dodge Mod Body, 172T1LWBDR 172 x 95 T-1 LWB Dodge Base Price