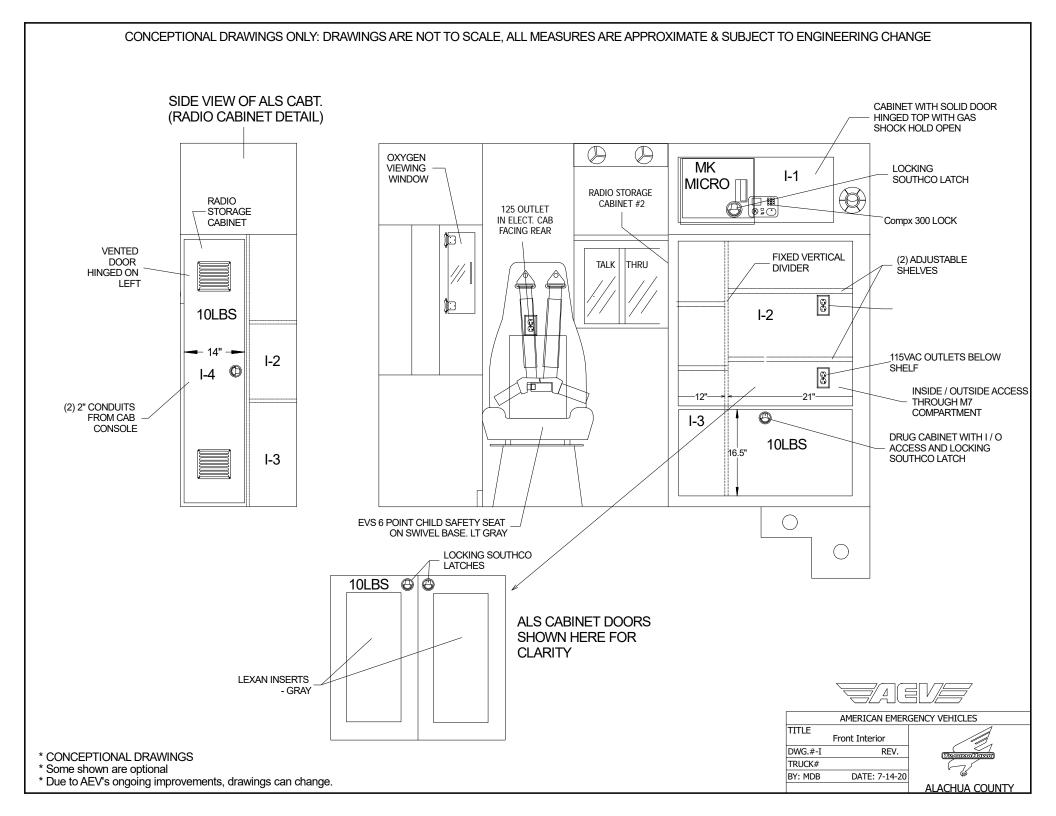

### **Shop Order**

ETR Fred Joseph

**CHASSIS:** 

Alachua County PO Box 1188 Gainsville, FL 32602

Exp. Date: 11/09/2019
Quote No: 10013-0080
GENERAL: Gen\_Info

**CONVERSION:** 172T1LWDD 172 x 95 T-1 LWB Dodge Mod Body, 172T1LWBDR 172 x 95 T-1 LWB Dodge Base Price

| 10/14/2020     | Job/Order No: Proposal                                                                            | Page 1 |
|----------------|---------------------------------------------------------------------------------------------------|--------|
| <b>PART NO</b> | S DESCRIPTION                                                                                     | QTY    |
|                | == *******BID STANDARDS********* - 15.011 10/08/19 ==                                             | 1      |
| 00-00-0107     | Order Date: Post July 1, 2019                                                                     | 1      |
| 00-00-0113     | <ul> <li>  Ambulance Built to Star Of Life KKK-A-1882-F Certification, Latest Revision</li> </ul> | 1      |
|                | Exceptions to be noted on final sticker.                                                          |        |
|                |                                                                                                   |        |
| 00-10-0015     | S Vehicle Quantity (5 Vehicles)                                                                   | 1      |
| 00-91-0002     | BODY NUMBER:                                                                                      | 1      |
| 00-91-0005     | MICKEY BODY DUE DATE :                                                                            | 1      |
| 00-91-0003     | CHASSIS VIN NUMBER:                                                                               | 1      |
| 00-91-0024     | ACCOUNT MANAGER: Mikael Blevins                                                                   | 1      |
| 00-91-0027     | S REFERENCE UNIT #: 200D 26302-04G                                                                | 1      |
| 00-91-0028     | S RE-WRITE DATE : 10-10-19                                                                        | 1      |
| 00-91-0040     | SEAT BELT POSITIONS MODS                                                                          | 1      |
| 00-91-0042     | CAB SEAT BELT MOD:                                                                                | 1      |
| 00-91-0044     | Total: 2 Positions                                                                                | 1      |
| 00-91-0050     | REAR SEAT BELT MOD:                                                                               | 1      |
| 00-91-0052     | Total: 3 Positions                                                                                | 1      |
| 00-99-9000     | Revision Level: 0 - Zero - ORIGINAL VERSION                                                       | 1      |
| 00-99-9030     | Change Order Level: 0 - Zero - ORIGINAL VERSION                                                   | 1      |
|                | == ******DODGE 192 WB CHASSIS******* - 15.011 10/08/19 ==                                         | 1      |
| 01-1F-0000     | Type I Modular Ambulance                                                                          | 1      |
| 01-AP-1D74     | S < 2021 Dodge, 5500 4 x 2 DRW Reg Cab, 192" WB, SLT, 6.4L Hemi                                   | 1      |
|                | no discounts are included in this pricing                                                         |        |
|                | Limited model year offering.                                                                      |        |
|                |                                                                                                   |        |
| 01-3D-AU0A     | Cab Equipment: Keyless Remote Option                                                              | 1      |
| 01-3D-AU0A     | X < J SPECIAL ORDER CHASSIS OPTIONS                                                               | 1      |
|                | NOTE: Special Order Chassis With Vinyl Seats and Dodge Flame Red Paint                            |        |
|                | NTOE: OFM Third Bushe Links on Oak to be Healed He to Occupa                                      |        |
|                | NTOE: OEM Third Brake Light on Cab to be Hooked Up to Operate                                     |        |
| 01 20 0064     | Mirror, Exterior Floatric and Hooted                                                              | 4      |
| 01-3D-DB6A     | Mirror: Exterior, Electric and Heated                                                             | 7      |
| L              |                                                                                                   |        |

| 10/14/2020 | Job/Order No: Proposal                                                                    | Page 2 |
|------------|-------------------------------------------------------------------------------------------|--------|
| PART NO    | S DESCRIPTION                                                                             | QTY    |
| 01-3D-V46A | Front Bumper: Chrome Steel                                                                | 1      |
| 01-3D-69IA | Interior Trim, Medium Gray                                                                | 1      |
|            |                                                                                           | - 1    |
| 01-3D-AQTC | Cab Seats: Driver and Passenger, Captain's Chairs                                         | 1      |
| 01-3D-URSD | Radio: Cab AM/FM, voice activated, blue tooth Uconnect                                    | 1      |
| 01-3D-C68G | / Engine: 6.4L Heavy Duty Hemi V-8 Gasoline engine                                        | 1      |
| 01-3D-C710 | Ram Ambulance Prep Group AH2-                                                             | 1      |
| 01-3D-D010 | / RAM up-fitter interface module                                                          | 1      |
| 01-3D-D1HL | High Idle (Throttle): OEM Voltage Monitoring Auto Idle-Up System                          | 1      |
| 01-3D-K65A | Alternator: Single 220amp                                                                 | 1      |
|            |                                                                                           |        |
| 01-3D-C74E | Transmission: Automatic Dodge DF3 Asin 6-Speed HD w/Overdrive                             | 1      |
| 01-3D-D3AC | / Air Conditioning Connector Package: N/A                                                 | 1      |
| 01-3D-EC1B | Wheelbase: The wheelbase is 192" & 108" Cab to Axle                                       | 1      |
| 01-3D-GVW8 | S   GVWR (4x2): GVWR 18,000 pounds, FAWR = 6,500 , RAWR = 13,500                          | 1      |
| 01-3D-K65A | / Alternator: Single 220amp                                                               | 1      |
| 01-3D-K660 | S   Batteries: (2) 730 CCA Batteries, (1) Under Hood & (1) in M7 Compartment              | 1      |
|            |                                                                                           | 1      |
| 01-3D-KA4A |                                                                                           | 1      |
| 01-3D-M001 | / Rear Suspension: D-45/5500, Susp-DS135RS3A Liquid Spring, 2019+                         | 1      |
|            | SUSP-D135RS3A                                                                             |        |
|            | rev level as of 05/17/2019                                                                |        |
|            | *NOTE: If Oxygen Lift is installed, then if the O2 Cmpt Door is open, the kneeling        |        |
|            | suspension will not dump until door is closed*                                            |        |
|            | Suspension will not during until door to dissed                                           |        |
|            |                                                                                           |        |
|            |                                                                                           |        |
|            |                                                                                           |        |
| 01-TT-0100 | / Rear Suspension 1,000 mile re-torque requirement                                        | 1      |
|            | Rear Suspension manufacturer requires inspect & re-torque at 1,000 Miles                  |        |
|            |                                                                                           |        |
|            |                                                                                           |        |
| 01-TT-0208 | <   ""DETAIL"" Liquid Rear Suspension Decal Install                                       | 1      |
| 01-11-0200 |                                                                                           | ,      |
|            | Prior to delivery, detail department is to install a Black Decal on the dash:             |        |
|            |                                                                                           |        |
|            |                                                                                           |        |
|            |                                                                                           |        |
|            |                                                                                           |        |
| 04-SU-0601 | Kneeling Feature: Enable Switch Located in CAB console                                    | 1      |
|            |                                                                                           | 4      |
| 04-SU-0610 | Kneeling Feature: Activated by TRAILING rear access door                                  | 7      |
| 04-SU-0651 | Exhaust system termination point: OEM Location, Rt Rear                                   | 1      |
| 04-SU-14LV | Leveling Valves: Dual, (1) Left, (1) Right                                                | 1      |
| 04-SU-2020 | S <   Liquid Spring controller installed on dash left of steerin wheel                    | 1      |
|            | NOTE: Mount Liquid Spring Controller on Dash Left of Steering Wheel                       |        |
|            |                                                                                           |        |
| 01-3D-N1BA | L Exhaust Systems with side oxit                                                          | 4      |
|            | Exhaust System: with side exit                                                            | - 1    |
| 01-3D-NH4A | Fuel Tank: 52 Gallon, Single                                                              | 1      |
| 01-3D-R3CA | Front Tire Tread: Premium Highway                                                         | 1      |
| 01-3D-R4LA | / Front Tires: Pair of 225/70R19.5F                                                       | 1      |
| 01-3D-RPMA | Front Wheels: 19.5" x 6.75 Steel                                                          | 1      |
| 01-3D-RPWA | Rear Wheels: 19.5" x 6.75 Steel                                                           | 1      |
|            |                                                                                           | 1      |
| 01-3D-S3CA | Rear Tire Tread: Premium Highway                                                          | 1      |
| 01-3D-S4LA | / Rear Tires: Two pair of 225/70R19.5F                                                    | 1      |
| 01-3D-ST04 | Tire SPARE: Matching Random Make D45/5500 OEM supplied                                    | 1      |
| 01-FM-TI01 | / Location: Shipped Loose                                                                 | 1      |
| 01-TU-0110 | Jack and Tire Tools: Ship Loose                                                           | 1      |
| 01-3D-ST10 | S   Wheel Finish: Factory Steel (No Simulators Installed)                                 | 1      |
|            | The write in this in a detaily steel (No Simulator's installed)                           | 1      |
| ZZ-ZZ-ZZZZ | 470 m 05 T 4 LWD Daylor Hall Dayl Daylor 17 044 40/00/40                                  | 1      |
|            | == 172 x 95 T-1 LWB Dodge Mod Body, Conversion - 15.011 10/08/19 ==                       | 1      |
|            | BODY Generation 9                                                                         | 1      |
| 01-X0-0001 | <   Body Certification Provided to Specification                                          | 1      |
|            | The Body Manufacturing group certifies that this Ambulance Modular body has been          |        |
|            | constructed of materials and methods that meet or exceed the standards as required by     |        |
|            |                                                                                           |        |
|            | the AEV Generation 9 Body Specification of December 11th, 2018 as published. The body     |        |
|            | shall be built and constructed to the submitted work order and the AEV Generation 9 build |        |
|            | standards without exception. Any Deviations to the work order or Generation 9 build       |        |
|            | standards must have written authorization prior to body delivery to AEV by the AEV Body   |        |
|            | Engineer on file.                                                                         |        |
|            | ŭ                                                                                         |        |
|            |                                                                                           |        |
|            |                                                                                           |        |