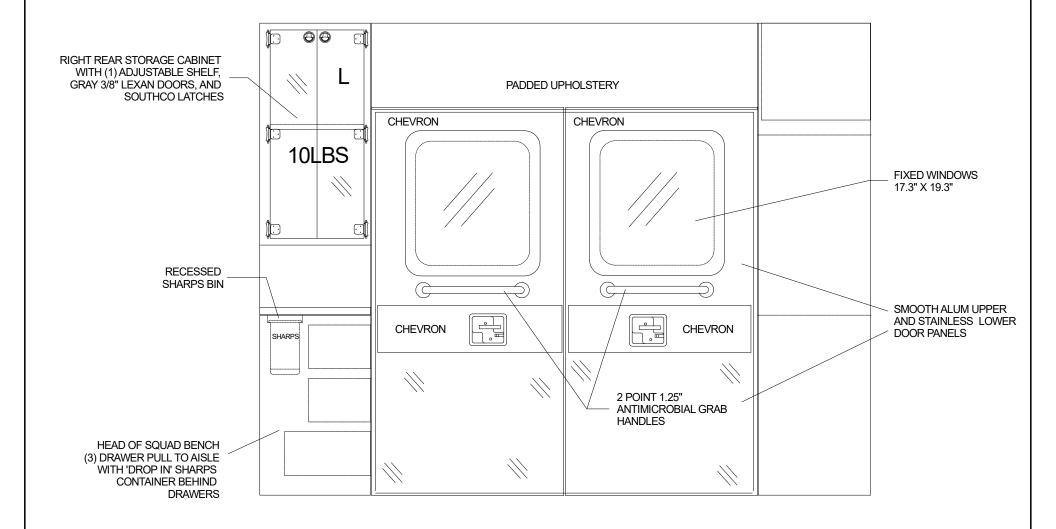

### **Shop Order**

ETR Fred Joseph

**CHASSIS:** 

Alachua County PO Box 1188 Gainsville, FL 32602

Exp. Date: 11/09/2019
Quote No: 10013-0080
GENERAL: Gen\_Info

**CONVERSION:** 172T1LWDD 172 x 95 T-1 LWB Dodge Mod Body, 172T1LWBDR 172 x 95 T-1 LWB Dodge Base Price

| 10/14/2020     | Job/Order No: Proposal                                                                            | Page 1 |
|----------------|---------------------------------------------------------------------------------------------------|--------|
| <b>PART NO</b> | S DESCRIPTION                                                                                     | QTY    |
|                | == *******BID STANDARDS********* - 15.011 10/08/19 ==                                             | 1      |
| 00-00-0107     | Order Date: Post July 1, 2019                                                                     | 1      |
| 00-00-0113     | <ul> <li>  Ambulance Built to Star Of Life KKK-A-1882-F Certification, Latest Revision</li> </ul> | 1      |
|                | Exceptions to be noted on final sticker.                                                          |        |
|                |                                                                                                   |        |
| 00-10-0015     | S Vehicle Quantity (5 Vehicles)                                                                   | 1      |
| 00-91-0002     | BODY NUMBER:                                                                                      | 1      |
| 00-91-0005     | MICKEY BODY DUE DATE :                                                                            | 1      |
| 00-91-0003     | CHASSIS VIN NUMBER:                                                                               | 1      |
| 00-91-0024     | ACCOUNT MANAGER: Mikael Blevins                                                                   | 1      |
| 00-91-0027     | S REFERENCE UNIT #: 200D 26302-04G                                                                | 1      |
| 00-91-0028     | S RE-WRITE DATE : 10-10-19                                                                        | 1      |
| 00-91-0040     | SEAT BELT POSITIONS MODS                                                                          | 1      |
| 00-91-0042     | CAB SEAT BELT MOD:                                                                                | 1      |
| 00-91-0044     | Total: 2 Positions                                                                                | 1      |
| 00-91-0050     | REAR SEAT BELT MOD:                                                                               | 1      |
| 00-91-0052     | Total: 3 Positions                                                                                | 1      |
| 00-99-9000     | Revision Level: 0 - Zero - ORIGINAL VERSION                                                       | 1      |
| 00-99-9030     | Change Order Level: 0 - Zero - ORIGINAL VERSION                                                   | 1      |
|                | == ******DODGE 192 WB CHASSIS******* - 15.011 10/08/19 ==                                         | 1      |
| 01-1F-0000     | Type I Modular Ambulance                                                                          | 1      |
| 01-AP-1D74     | S < 2021 Dodge, 5500 4 x 2 DRW Reg Cab, 192" WB, SLT, 6.4L Hemi                                   | 1      |
|                | no discounts are included in this pricing                                                         |        |
|                | Limited model year offering.                                                                      |        |
|                |                                                                                                   |        |
| 01-3D-AU0A     | Cab Equipment: Keyless Remote Option                                                              | 1      |
| 01-3D-AU0A     | X < J SPECIAL ORDER CHASSIS OPTIONS                                                               | 1      |
|                | NOTE: Special Order Chassis With Vinyl Seats and Dodge Flame Red Paint                            |        |
|                | NTOE: OFM Third Bushe Links on Oak to be Healed He to Occupa                                      |        |
|                | NTOE: OEM Third Brake Light on Cab to be Hooked Up to Operate                                     |        |
| 01 20 0064     | Mirror, Exterior Floatric and Hooted                                                              | 4      |
| 01-3D-DB6A     | Mirror: Exterior, Electric and Heated                                                             | 7      |
| L              |                                                                                                   |        |

| 10/14/2020 | Job/Order No: Proposal                                                                    | Page 2 |
|------------|-------------------------------------------------------------------------------------------|--------|
| PART NO    | S DESCRIPTION                                                                             | QTY    |
| 01-3D-V46A | Front Bumper: Chrome Steel                                                                | 1      |
| 01-3D-69IA | Interior Trim, Medium Gray                                                                | 1      |
|            |                                                                                           | - 1    |
| 01-3D-AQTC | Cab Seats: Driver and Passenger, Captain's Chairs                                         | 1      |
| 01-3D-URSD | Radio: Cab AM/FM, voice activated, blue tooth Uconnect                                    | 1      |
| 01-3D-C68G | / Engine: 6.4L Heavy Duty Hemi V-8 Gasoline engine                                        | 1      |
| 01-3D-C710 | Ram Ambulance Prep Group AH2-                                                             | 1      |
| 01-3D-D010 | / RAM up-fitter interface module                                                          | 1      |
| 01-3D-D1HL | High Idle (Throttle): OEM Voltage Monitoring Auto Idle-Up System                          | 1      |
| 01-3D-K65A | Alternator: Single 220amp                                                                 | 1      |
|            |                                                                                           |        |
| 01-3D-C74E | Transmission: Automatic Dodge DF3 Asin 6-Speed HD w/Overdrive                             | 1      |
| 01-3D-D3AC | / Air Conditioning Connector Package: N/A                                                 | 1      |
| 01-3D-EC1B | Wheelbase: The wheelbase is 192" & 108" Cab to Axle                                       | 1      |
| 01-3D-GVW8 | S   GVWR (4x2): GVWR 18,000 pounds, FAWR = 6,500 , RAWR = 13,500                          | 1      |
| 01-3D-K65A | / Alternator: Single 220amp                                                               | 1      |
| 01-3D-K660 | S   Batteries: (2) 730 CCA Batteries, (1) Under Hood & (1) in M7 Compartment              | 1      |
|            |                                                                                           | 1      |
| 01-3D-KA4A |                                                                                           | 1      |
| 01-3D-M001 | / Rear Suspension: D-45/5500, Susp-DS135RS3A Liquid Spring, 2019+                         | 1      |
|            | SUSP-D135RS3A                                                                             |        |
|            | rev level as of 05/17/2019                                                                |        |
|            | *NOTE: If Oxygen Lift is installed, then if the O2 Cmpt Door is open, the kneeling        |        |
|            | suspension will not dump until door is closed*                                            |        |
|            | Suspension will not during until door to dissed                                           |        |
|            |                                                                                           |        |
|            |                                                                                           |        |
|            |                                                                                           |        |
| 01-TT-0100 | / Rear Suspension 1,000 mile re-torque requirement                                        | 1      |
|            | Rear Suspension manufacturer requires inspect & re-torque at 1,000 Miles                  |        |
|            |                                                                                           |        |
|            |                                                                                           |        |
| 01-TT-0208 | <   ""DETAIL"" Liquid Rear Suspension Decal Install                                       | 1      |
| 01-11-0200 |                                                                                           | ,      |
|            | Prior to delivery, detail department is to install a Black Decal on the dash:             |        |
|            |                                                                                           |        |
|            |                                                                                           |        |
|            |                                                                                           |        |
|            |                                                                                           |        |
| 04-SU-0601 | Kneeling Feature: Enable Switch Located in CAB console                                    | 1      |
|            |                                                                                           | 4      |
| 04-SU-0610 | Kneeling Feature: Activated by TRAILING rear access door                                  | 7      |
| 04-SU-0651 | Exhaust system termination point: OEM Location, Rt Rear                                   | 1      |
| 04-SU-14LV | Leveling Valves: Dual, (1) Left, (1) Right                                                | 1      |
| 04-SU-2020 | S <   Liquid Spring controller installed on dash left of steerin wheel                    | 1      |
|            | NOTE: Mount Liquid Spring Controller on Dash Left of Steering Wheel                       |        |
|            |                                                                                           |        |
| 01-3D-N1BA | L Exhaust Systems with side oxit                                                          | 4      |
|            | Exhaust System: with side exit                                                            | - 1    |
| 01-3D-NH4A | Fuel Tank: 52 Gallon, Single                                                              | 1      |
| 01-3D-R3CA | Front Tire Tread: Premium Highway                                                         | 1      |
| 01-3D-R4LA | / Front Tires: Pair of 225/70R19.5F                                                       | 1      |
| 01-3D-RPMA | Front Wheels: 19.5" x 6.75 Steel                                                          | 1      |
| 01-3D-RPWA | Rear Wheels: 19.5" x 6.75 Steel                                                           | 1      |
|            |                                                                                           | 1      |
| 01-3D-S3CA | Rear Tire Tread: Premium Highway                                                          | 1      |
| 01-3D-S4LA | / Rear Tires: Two pair of 225/70R19.5F                                                    | 1      |
| 01-3D-ST04 | Tire SPARE: Matching Random Make D45/5500 OEM supplied                                    | 1      |
| 01-FM-TI01 | / Location: Shipped Loose                                                                 | 1      |
| 01-TU-0110 | Jack and Tire Tools: Ship Loose                                                           | 1      |
| 01-3D-ST10 | S   Wheel Finish: Factory Steel (No Simulators Installed)                                 | 1      |
|            | The write in this in a detaily steel (No Simulator's installed)                           | 1      |
| ZZ-ZZ-ZZZZ | 470 m 05 T 4 LWD Daylor Hall Dayl Daylor 17 044 40/00/40                                  | 1      |
|            | == 172 x 95 T-1 LWB Dodge Mod Body, Conversion - 15.011 10/08/19 ==                       | 1      |
|            | BODY Generation 9                                                                         | 1      |
| 01-X0-0001 | <   Body Certification Provided to Specification                                          | 1      |
|            | The Body Manufacturing group certifies that this Ambulance Modular body has been          |        |
|            | constructed of materials and methods that meet or exceed the standards as required by     |        |
|            |                                                                                           |        |
|            | the AEV Generation 9 Body Specification of December 11th, 2018 as published. The body     |        |
|            | shall be built and constructed to the submitted work order and the AEV Generation 9 build |        |
|            | standards without exception. Any Deviations to the work order or Generation 9 build       |        |
|            | standards must have written authorization prior to body delivery to AEV by the AEV Body   |        |
|            | Engineer on file.                                                                         |        |
|            | ŭ                                                                                         |        |
|            |                                                                                           |        |
|            |                                                                                           |        |