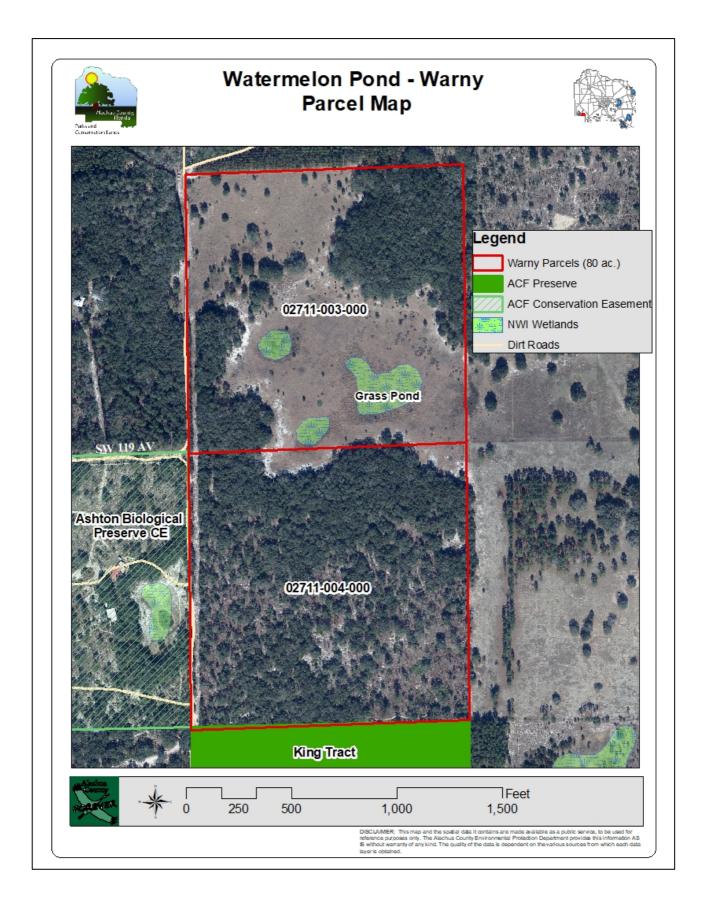

ty Manager after review of the due diligence reports.
- 5. That the Chair is authorized to execute any documents, approved by the County Attorney, needed to complete this conveyance.
- 6. Upon transfer of title of the Property to Alachua County, the Property shall be designated as a "Preserve" under the Alachua County Forever program for the protection and management of water resources, wildlife habitats and as a natural area for resource-based recreation.
- 7. This resolution shall take effect immediately upon its adoption.

DULY ADOPTED in regular session, this \_\_\_\_\_day of \_\_\_\_\_, 2020

### BOARD OF COUNTY COMMISSIONERS OF ALACHUA COUNTY, FLORIDA

ATTEST:

By:

Chair

J.K. "Jess" Irby, Esq. Clerk of Court

(SEAL)

APPROVED AS TO FORM

Alachua County Attorney



### Exhibit "A"



#### Exhibit "B"

# Journal Edit Listing Sort By Account Number

| Department                      |                                                                                                            | Number                | Journal Type Sub Ledger        |          | G/L Date                                    | Description Source Refere                         |                  | Reference         | Reclassification Journal Type |             |
|---------------------------------|------------------------------------------------------------------------------------------------------------|-----------------------|--------------------------------|----------|---------------------------------------------|---------------------------------------------------|------------------|--------