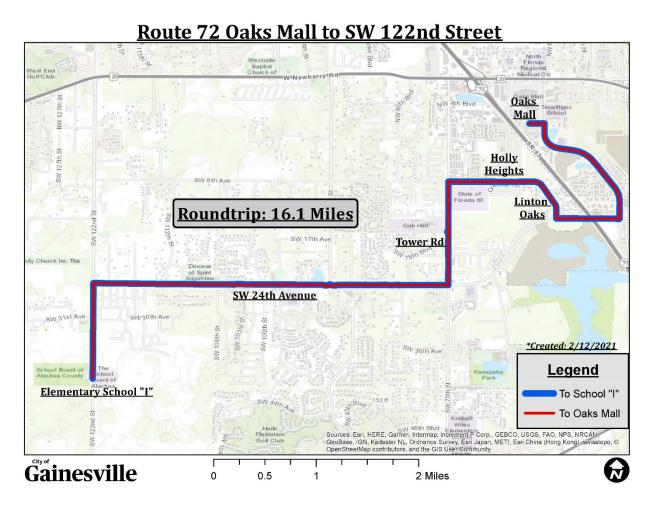

## **Existing Conditions**

The School District has suggested the extension of Route 75 to serve the several neighborhoods affected by the school move, and the new school. Route 75 is the longest route in RTS bus route network - it is 33.70 miles roundtrip with a headway between 40-60 minutes. Extending Route 75 to serve additional riders farther west, in a new service zone, would further diminish the quality of the service.

Applying School District data, the largest concentration of children, 451, is in the area between West University Avenue and SW 8<sup>th</sup> Avenue, which encompasses Holly Heights, Harbor Cove Apartments, Cricket Club Apartments, and a trailer park community. RTS recommends the creation of a new route 72 connecting Elementary School "I" to the neighborhoods east of I-75 Freeway, including the Terwilliger Neighborhood.

### **Service Hours and Estimated Service Cost**

Transit bus service will be provided between 7:30 AM - 5:30 PM, Monday through Friday for a total of 10 hours per weekday. To reduce wait time, it is proposed that RTS deploy two (2) buses for the service. Service will be provided for 4,180 hours/year for a total cost of \$462,726.\*