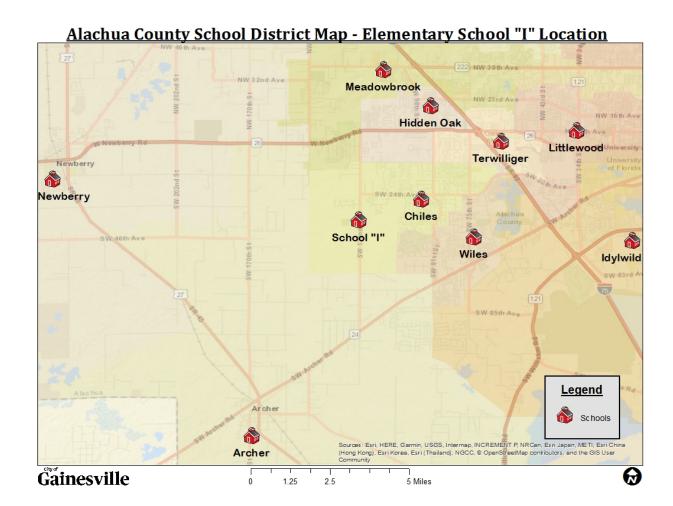

# **Introduction**

The School Board of Alachua County, Florida has found it in the best interest of the School District to relocate, temporarily, the students and staff of Myra Terwilliger Elementary School to the site of the new Elementary School "I" campus on Parker Road in Alachua County. Construction of Elementary School "I" is anticipated to be completed this year and the site will be open for the 2021-2022 school year. Due to the relocation of students to Elementary School "I," the School Board requested that RTS provide transit service in the area of Parker Road.

## **Existing Conditions**

The School District has suggested the extension of Route 75 to serve the several neighborhoods affected by the school move, and the new school. Route 75 is the longest route in RTS bus route network - it is 33.70 miles roundtrip with a headway between 40-60 minutes. Extending Route 75 to serve additional riders farther west, in a new service zone, would further diminish the quality of the service.

Applying School District data, the largest concentration of children, 451, is in the area between West University Avenue and SW 8<sup>th</sup> Avenue, which encompasses Holly Heights, Harbor Cove Apartments, Cricket Club Apartments, and a trailer park community. RTS recommends the creation of a new route 72 connecting Elementary School "I" to the neighborhoods east of I-75 Freeway, including the Terwilliger Neighborhood.